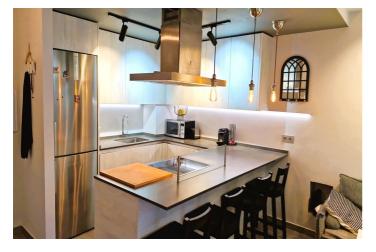

**Key Features:** 

Two spacious and cozy bedrooms, perfect for everyday rest and relaxation.

Modern bathroom, renovated with high-quality materials and elegant design.

Open-plan kitchen, fully equipped with state-of-the-art appliances, including a dishwasher.