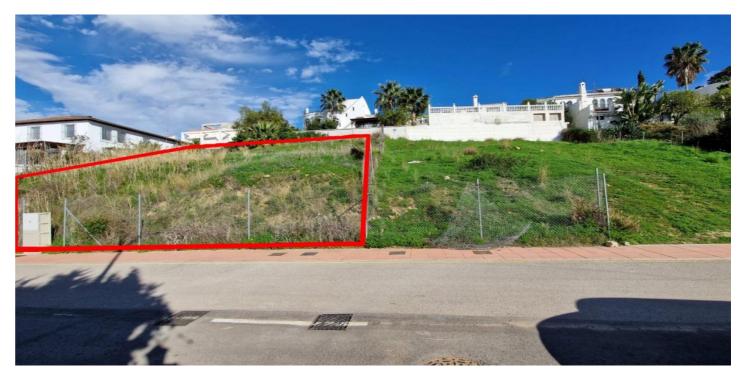

## Land for sale in Valle Romano, Estepona

260,000€

Reference: R4859932 Plot Size: 502m<sup>2</sup>

## Costa del Sol, Valle Romano

Nestled in the sought-after area of Valle Romano, this plot offers a unique opportunity to construct a dream home in one of Estepona's most promising locales. Spanning 502 square metres, this mountainside plot is ideally situated just west of Estepona town centre, providing a perfect blend of tranquillity and accessibility. Building allowance 118m2 + basement.

This south to west facing plot boasts breathtaking views of the surrounding mountains and countryside, ensuring a picturesque setting for any future development. Its proximity to the sea and beach further enhances its appeal, offering the best of coastal living. Additionally, the plot is conveniently located near the renowned Valle Romano and Azata Golf Courses, making it an ideal choice for golf enthusiasts.