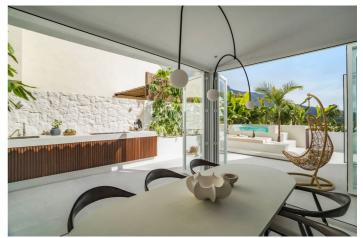

## Costa del Sol, Nueva Andalucía

Sophisticated townhouse boasting exquisite elegance and lovely sea views from its terraces. It offers a large living area , 4 bedrooms and 3 bathrooms , designer look of fitting & fittings , a blending of natural stone , walnut features all within a very warm ambience. Nestled in the esteemed enclave of Aloha, Nueva Andalucia within short drive to the beach , international schools , golf or tennis courts and restaurants. It enjoys a sprawling east-facing terrace complete with a private pool, outdoor shower, expansive outdoor kitchen, and lounge area, all offering breathtaking vistas of the sea and La Concha mountain. Ascend to the roof terrace to indulge in panoramic views, a rejuvenating jacuzzi, and an inviting fire pit. This residence has been tastefully renovated using solid materials in a palette of soothing beige, rich walnut wood, and elegant brushed nickel hardware and fixtures. The modern Master suite features a spacious walk-in closet and a private terrace. Luxurious touches such as floor heating in all three bathrooms enhance comfort and refinement. Set within a gated community that offers padel&tennis court , private gardens and swimming pool, this property epitomises elevated living at its finest.