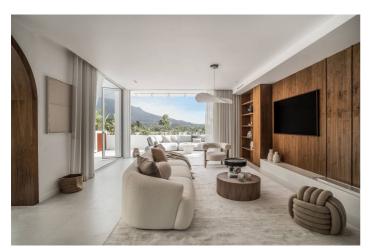

## Costa del Sol, Nueva Andalucía

Sophisticated townhouse boasting exquisite elegance and lovely sea views from its terraces. It offers a large living area , 4 bedrooms and 3 bathrooms , designer look of fitting & fittings , a blending of natural stone , walnut features all within a very warm ambience. Nestled in the esteemed enclave of Aloha, Nueva Andalucia within short drive to the beach , international schools , golf or tennis courts and restaurants. It enjoys a sprawling east-facing terrace complete with a private pool, outdoor shower, expansive outdoor kitchen, and lounge area, all offering breathtaking vistas of the sea and La Concha mountain. Ascend to the roof terrace to indulge in panoramic views, a rejuvenating jacuzzi, and an inviting fire pit. This residence has been tastefully renovated using solid materials in a palette of soothing beige, rich walnut wood, and elegant brushed nickel hardware and fixtures. The modern Master suite features a spacious walk-in closet and a private terrace. Luxurious touches such as floor heating in all three bathrooms enhance comfort and refinement. Set within a gated community that offers padel&tennis court , private gardens and swimming pool, this property epitomises elevated living at its finest.