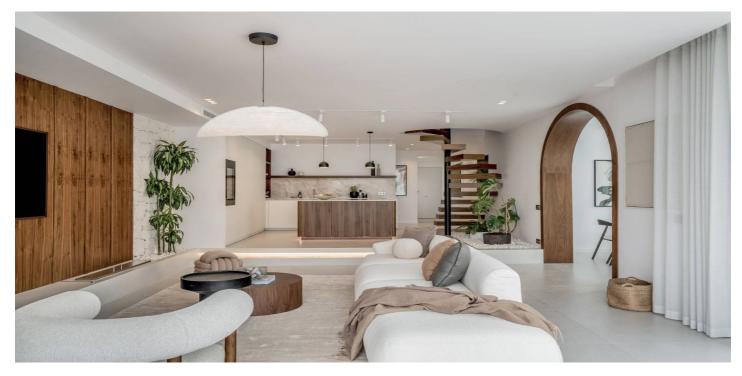

## Costa del Sol, Nueva Andalucía

Sophisticated townhouse boasting exquisite elegance and lovely sea views from its terraces. It offers a large living area , 4 bedrooms and 3 bathrooms , designer look of fitting & fittings , a blending of natural stone , walnut features all within a very warm ambience. Nestled in the esteemed enclave of Aloha, Nueva Andalucia within short drive to the beach , international schools , golf or tennis courts and restaurants. It enjoys a sprawling east-facing terrace complete with a private pool, outdoor shower, expansive outdoor kitchen, and lounge area, all offering breathtaking vistas of the sea and La Concha mountain. Ascend to the roof terrace to indulge in panoramic views, a rejuvenating jacuzzi, and an inviting fire pit. This residence has been tastefully renovated using solid materials in a palette of soothing beige, rich walnut wood, and elegant brushed nickel hardware and fixtures. The modern Master suite features a spacious walk-in closet and a private terrace. Luxurious touches such as floor heating in all three bathrooms enhance comfort and refinement. Set within a gated community that offers padel&tennis court , private gardens and swimming pool, this property epitomises elevated living at its finest.