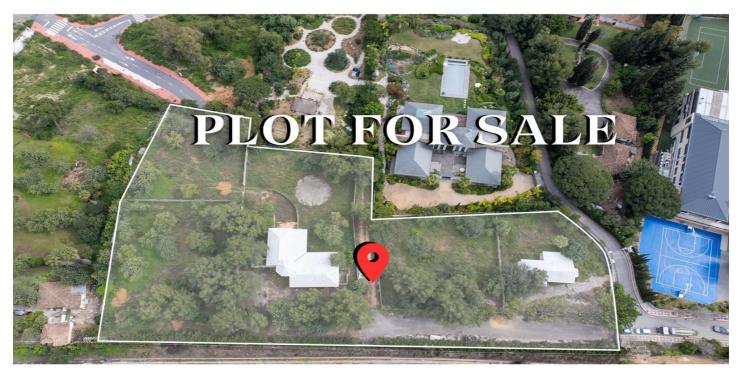

## Residential Plot for sale in The Golden Mile, Marbella

9,500,000€

Reference: R5014636 Plot Size: 10,800m<sup>2</sup> Build Size: 6,332m<sup>2</sup>

## Costa del Sol, The Golden Mile

Exclusive Plot for Sale. Marbella's Golden Mile We present an exceptional investment opportunity in one of the most prestigious areas of Marbella. This property consists of a total land area of 9,260 m², resulting from expropriations on an original plot of 10,800 m². Of this surface, 6,332 m² are buildable, while the remaining area is allocated to roads and open spaces, in accordance with the Detailed Study and attached parceling plans. - 6 buildable plots, each approximately 1,000 m². - Buildability: 0.26 m²/m² | Maximum height: 7.5 meters - Ideal for luxury villas with an estimated value of €4-5 million each - Projected value of completed development: €24-30 million - Total land price: €9.5 million (€1,500/m²) Urban Planning Status: - Urbanization license (roads and utilities) currently in process, reducing buyer uncertainty and increasing land value. - The Town Hall will require a guarantee (approx. 7% of the construction budget). - Construction or sale is already possible on all plots, except those closest to the road, which are pending final boundary approval (expected shortly). - Noise barriers are currently being installed in the area, significantly enhancing the residential environment. Technical Project: - Managed by a renowned architect with extensive experience and direct communication with municipal technical staff. - Geotechnical study already underway, with expected ground conditioning work to be less intensive than in neighboring plots, reducing urbanization costs.