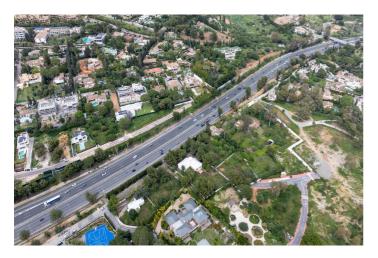

## Costa del Sol, The Golden Mile

Exclusive Plot for Sale. Marbella's Golden Mile We present an exceptional investment opportunity in one of the most prestigious areas of Marbella. This property consists of a total land area of 9,260 m², resulting from expropriations on an original plot of 10,800 m². Of this surface, 6,332 m² are buildable, while the remaining area is allocated to roads and open spaces, in accordance with the Detailed Study and attached parceling plans. - 6 buildable plots, each approximately 1,000 m². - Buildability: 0.26 m²/m² | Maximum height: 7.5 meters - Ideal for luxury villas with an estimated value of €4-5 million each - Projected value of completed development: €24-30 million - Total land price: €9.5 million (€1,500/m²) Urban Planning Status: - Urbanization license (roads and utilities) currently in process, reducing buyer uncertainty and increasing land value. - The Town Hall will require a guarantee (approx. 7% of the construction budget). - Construction or sale is already possible on all plots, except those closest to the road, which are pending final boundary approval (expected shortly). - Noise barriers are currently being installed in the area, significantly enhancing the residential environment. Technical Project: - Managed by a renowned architect with extensive experience and direct communication with municipal technical staff. - Geotechnical study already underway, with expected ground conditioning work to be less intensive than in neighboring plots, reducing urbanization costs.