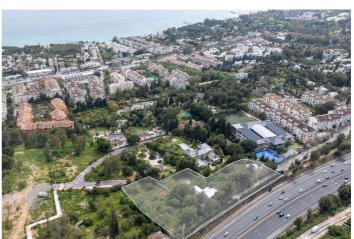

## Residential Plot for sale in The Golden Mile, Marbella

9,500,000€

Reference: R5014636 Plot Size: 10,800m<sup>2</sup> Build Size: 6,332m<sup>2</sup>

## Costa del Sol, The Golden Mile

Exclusive Plot for Sale. Marbella's Golden Mile We present an exceptional investment opportunity in one of the most prestigious areas of Marbella. This property consists of a total land area of 9,260 m², resulting from expropriations on an original plot of 10,800 m². Of this surface, 6,332 m² are buildable, while the remaining area is allocated to roads and open spaces, in accordance with the Detailed Study and attached parceling plans. - 6 buildable plots, each approximately 1,000 m². - Buildability: 0.26 m²/m² | Maximum height: 7.5 meters - Ideal for luxury villas with an estimated value of €4-5 million each - Projected value of completed development: €24-30 million - Total land price: €9.5 million (€1,500/m²) Urban Planning Status: - Urbanization license (roads and utilities) currently in process, reducing buyer uncertainty and increasing land value. - The Town Hall will require a guarantee (approx. 7% of the construction budget). - Construction or sale is already possible on all plots, except those closest to the road, which are pending final boundary approval (expected shortly). - Noise barriers are currently being installed in the area, significantly enhancing the residential environment. Technical Project: - Managed by a renowned architect with extensive experience and direct communication with municipal technical staff. - Geotechnical study already underway, with expected ground conditioning work to be less intensive than in neighboring plots, reducing urbanization costs.