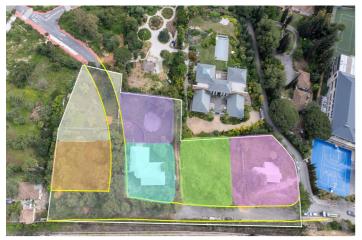

## Costa del Sol, The Golden Mile

Exclusive Plot for Sale. Marbella's Golden Mile We present an exceptional investment opportunity in one of the most prestigious areas of Marbella. This property consists of a total land area of 9,260 m², resulting from expropriations on an original plot of 10,800 m². Of this surface, 6,332 m² are buildable, while the remaining area is allocated to roads and open spaces, in accordance with the Detailed Study and attached parceling plans. - 6 buildable plots, each approximately 1,000 m². - Buildability: 0.26 m²/m² | Maximum height: 7.5 meters - Ideal for luxury villas with an estimated value of €4-5 million each - Projected value of completed development: €24-30 million - Total land price: €9.5 million (€1,500/m²) Urban Planning Status: - Urbanization license (roads and utilities) currently in process, reducing buyer uncertainty and increasing land value. - The Town Hall will require a guarantee (approx. 7% of the construction budget). - Construction or sale is already possible on all plots, except those closest to the road, which are pending final boundary approval (expected shortly). - Noise barriers are currently being installed in the area, significantly enhancing the residential environment. Technical Project: - Managed by a renowned architect with extensive experience and direct communication with municipal technical staff. - Geotechnical study already underway, with expected ground conditioning work to be less intensive than in neighboring plots, reducing urbanization costs.