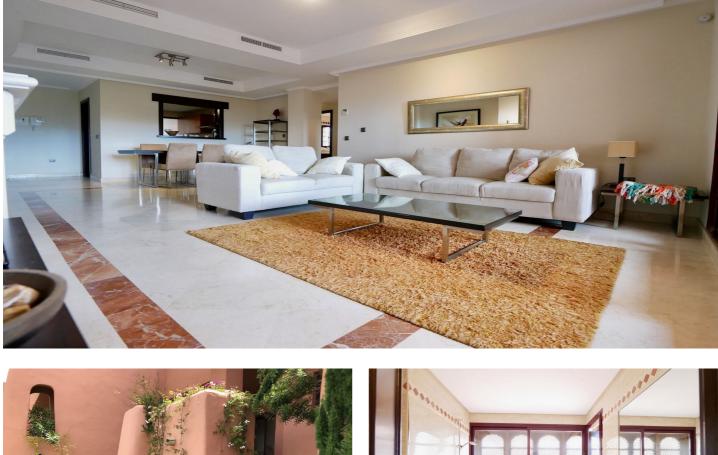

## Costa del Sol, La Mairena

This spacious corner apartment is located in the exclusive El Soto de Marbella complex. Situated in the hills above Elviria, East Marbella in La Mairena this luxury property is close to two schools, the famous HoffSass tennis and sports centre and a couple of good restaurants. Being a corner apartment it enjoys a larger layout plus extra windows in the bathrooms and bedrooms looking over the patio & gardens while providing more light. The property is frontline golf, and has wonderful mountain and sea views from the terrace that also connects to the lower garden area allowing one to enjoy the garden.

The properties in this complex enjoy free access to some great facilities that are not found in other complexes such as tennis courts, a fully equipped gym, a small spa and a nine hole par 3 golf course. The property itself has two bedrooms and two bathrooms and comes complete with an underground parking space an a storeroom included in the price. What we really like about this apartment are the high qualities & details that are not found in normal properties such as false ceilings, fireplace, granite worktops, jacuzzi bath, and the wardrobes are of outstanding quality with lots of details.

## Features:

FeaturesCovered TerracePrivate TerraceStorage RoomMarble FlooringDouble GlazingFitted WardrobesGymTennis CourtViewsSea ViewsMountainPanoramicKitchenFully Fitted

Orientation South East **Climate Control** Air Conditioning