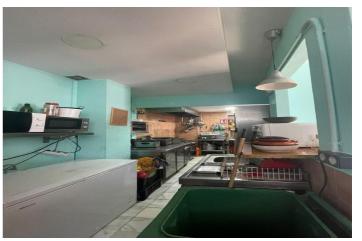

## Costa del Sol, San Pedro de Alcántara

San Pedro de Alcántara – Commercial Unit with Terrace and Multiple Options This is an active business and a 90 m² commercial unit offering flexible transaction options: Business Transfer (Leasehold Sale) Transfer Price: €15,000 (includes all furniture and full equipment) Monthly Rent: €1,600 For Sale Built Area: 90 m² Sale Price: €230,000 (€2,555/m²) Key Features: 50 m² Terrace: A valuable outdoor space. Fully Fitted Kitchen: Ready for immediate use. Air Conditioning Installed: For comfort year-round. Security & Connectivity: Alarm system, fiber optic internet, and satellite TV. Accessibility: Adapted for people with reduced mobility (PMR access). Prime Location: Situated in an area with high pedestrian traffic and very close to the town center, ensuring excellent visibility and accessibility. Contact us for more details or to schedule a viewing.