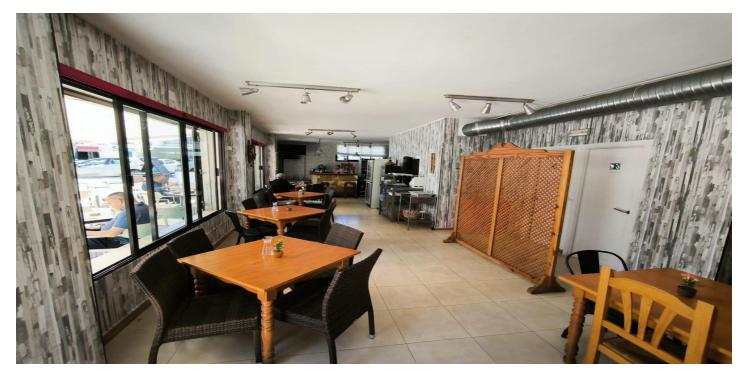

## Costa del Sol, San Pedro de Alcántara

San Pedro de Alcántara – Commercial Unit with Terrace and Multiple Options This is an active business and a 90 m² commercial unit offering flexible transaction options: Business Transfer (Leasehold Sale) Transfer Price: €15,000 (includes all furniture and full equipment) Monthly Rent: €1,600 For Sale Built Area: 90 m² Sale Price: €230,000 (€2,555/m²) Key Features: 50 m² Terrace: A valuable outdoor space. Fully Fitted Kitchen: Ready for immediate use. Air Conditioning Installed: For comfort year-round. Security & Connectivity: Alarm system, fiber optic internet, and satellite TV. Accessibility: Adapted for people with reduced mobility (PMR access). Prime Location: Situated in an area with high pedestrian traffic and very close to the town center, ensuring excellent visibility and accessibility. Contact us for more details or to schedule a viewing.

## **Features:**

**Features** Orientation **Climate Control Covered Terrace** South Air Conditioning **Near Transport** Pre Installed A/C

**Private Terrace** Cold A/C Satellite TV Hot A/C

**Games Room** 

WiFi

Bar

Restaurant On Site **Courtesy Bus Near Church** Fiber Optic

Access for people with reduced

mobility

Condition **Views Setting** Courtyard Commercial Area Good

Urban Close To Golf Recently Refurbished