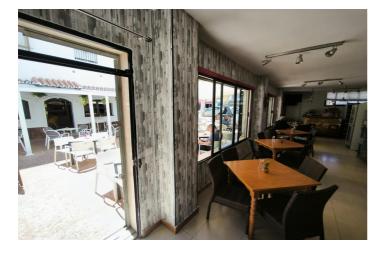

## Costa del Sol, San Pedro de Alcántara

San Pedro de Alcántara – Commercial Unit with Terrace and Multiple Options This is an active business and a 90 m² commercial unit offering flexible transaction options: Business Transfer (Leasehold Sale) Transfer Price: €15,000 (includes all furniture and full equipment) Monthly Rent: €1,600 For Sale Built Area: 90 m² Sale Price: €230,000 (€2,555/m²) Key Features: 50 m² Terrace: A valuable outdoor space. Fully Fitted Kitchen: Ready for immediate use. Air Conditioning Installed: For comfort year-round. Security & Connectivity: Alarm system, fiber optic internet, and satellite TV. Accessibility: Adapted for people with reduced mobility (PMR access). Prime Location: Situated in an area with high pedestrian traffic and very close to the town center, ensuring excellent visibility and accessibility. Contact us for more details or to schedule a viewing.

## **Features:**

**Features** Orientation **Climate Control Covered Terrace** South Air Conditioning **Near Transport** Pre Installed A/C

**Private Terrace** Cold A/C Satellite TV Hot A/C

**Games Room** 