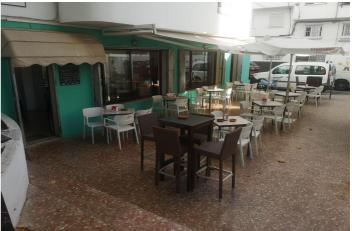

## Costa del Sol, San Pedro de Alcántara

San Pedro de Alcántara – Commercial Unit with Terrace and Multiple Options This is an active business and a 90 m² commercial unit offering flexible transaction options: Business Transfer (Leasehold Sale) Transfer Price: €15,000 (includes all furniture and full equipment) Monthly Rent: €1,600 For Sale Built Area: 90 m² Sale Price: €230,000 (€2,555/m²) Key Features: 50 m² Terrace: A valuable outdoor space. Fully Fitted Kitchen: Ready for immediate use. Air Conditioning Installed: For comfort year-round. Security & Connectivity: Alarm system, fiber optic internet, and satellite TV. Accessibility: Adapted for people with reduced mobility (PMR access). Prime Location: Situated in an area with high pedestrian traffic and very close to the town center, ensuring excellent visibility and accessibility. Contact us for more details or to schedule a viewing.