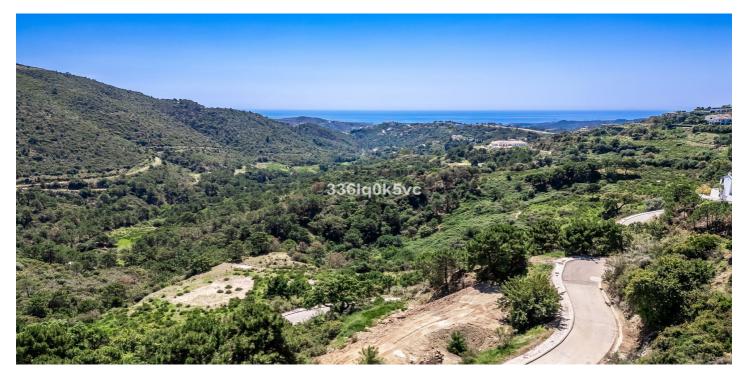

## Costa del Sol, Benahavís

Plot Size: 2975m2 Location: Monte Mayor, with its elevated position, provides panoramic views of the surrounding landscape and the sparkling Mediterranean Sea. Villa Design: Contemporary Elegance: Embrace contemporary architectural design to complement the natural beauty of the surroundings. Consider sleek lines, expansive windows, and open-plan living spaces to maximize the views. Integration with Nature: Blend the villa seamlessly into the landscape, incorporating natural materials like stone and wood. Landscaping should feature native plants and trees to enhance the sense of tranquility and connection with nature. Luxurious Amenities: Create a luxurious retreat with amenities such as infinity pool overlooking the sea, spacious outdoor terraces for lounging and entertaining, a gourmet kitchen, spa area, and perhaps even a rooftop deck for stargazing. Privacy and Seclusion: Ensure privacy by strategically positioning the villa within the plot, utilizing landscaping and natural features to create secluded outdoor spaces. Smart and Sustainable: Incorporate smart home technology for energy efficiency and convenience. Consider sustainable features such as solar panels, rainwater harvesting, and eco-friendly materials to minimize environmental impact. Personal Touches: Infuse the design with your personal style and preferences, whether it's a home theater, wine cellar, or yoga studio. This is your dream villa, so make it uniquely yours!