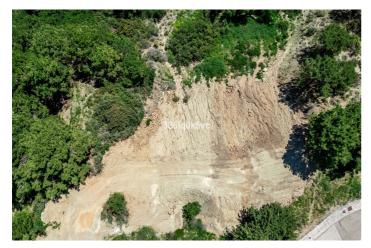

## Residential Plot for sale in Benahavís, Benahavís

750,000€

Reference: R4712719 Plot Size: 2,975m<sup>2</sup>

## Costa del Sol, Benahavís

Plot Size: 2975m2 Location: Monte Mayor, with its elevated position, provides panoramic views of the surrounding landscape and the sparkling Mediterranean Sea. Villa Design: Contemporary Elegance: Embrace contemporary architectural design to complement the natural beauty of the surroundings. Consider sleek lines, expansive windows, and open-plan living spaces to maximize the views. Integration with Nature: Blend the villa seamlessly into the landscape, incorporating natural materials like stone and wood. Landscaping should feature native plants and trees to enhance the sense of tranquility and connection with nature. Luxurious Amenities: Create a luxurious retreat with amenities such as infinity pool overlooking the sea, spacious outdoor terraces for lounging and entertaining, a gourmet kitchen, spa area, and perhaps even a rooftop deck for stargazing. Privacy and Seclusion: Ensure privacy by strategically positioning the villa within the plot, utilizing landscaping and natural features to create secluded outdoor spaces. Smart and Sustainable: Incorporate smart home technology for energy efficiency and convenience. Consider sustainable features such as solar panels, rainwater harvesting, and eco-friendly materials to minimize environmental impact. Personal Touches: Infuse the design with your personal style and preferences, whether it's a home theater, wine cellar, or yoga studio. This is your dream villa, so make it uniquely yours!