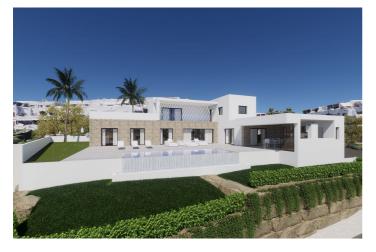

## Costa del Sol, Estepona

Prime Plot with Sea Views in La Resina Golf, Estepona

An exceptional opportunity to build a stunning modern villa on a completely flat 1,237 m² plot overlooking La Resina Golf Course. Recently approved and paid building license included, with a luxury project designed by one of Spain's top architects. The property will feature sea views from the first floor, an infinity pool, and parking for several cars. With a projected value of approx. €2.8M, this is a perfect investment with an estimated ROI of €800,000. The stone retaining wall adds character and privacy. All guarantees are in place—construction can begin almost immediately. Build your dream home or develop to resell.