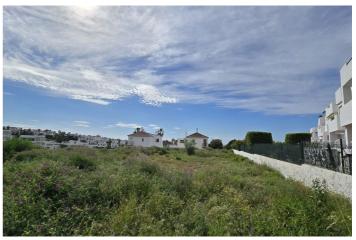

## Residential Plot for sale in Estepona, Estepona

575,000€

Reference: R5014036 Plot Size: 1,237m<sup>2</sup> Build Size: 640m<sup>2</sup>

## Costa del Sol, Estepona

Prime Plot with Sea Views in La Resina Golf, Estepona

An exceptional opportunity to build a stunning modern villa on a completely flat 1,237 m² plot overlooking La Resina Golf Course. Recently approved and paid building license included, with a luxury project designed by one of Spain's top architects. The property will feature sea views from the first floor, an infinity pool, and parking for several cars. With a projected value of approx. €2.8M, this is a perfect investment with an estimated ROI of €800,000. The stone retaining wall adds character and privacy. All guarantees are in place—construction can begin almost immediately. Build your dream home or develop to resell.