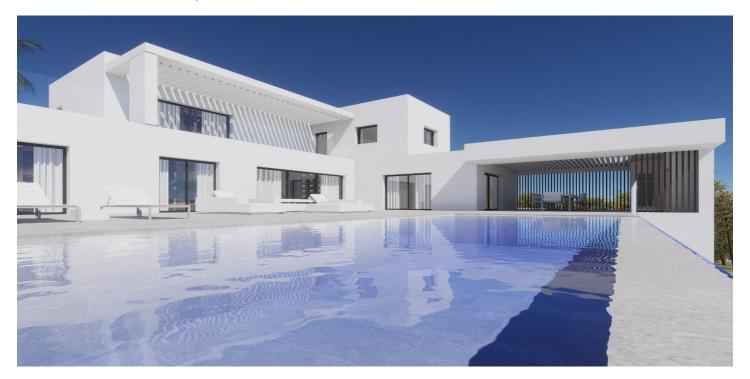

## Costa del Sol, Estepona

Prime Plot with Sea Views in La Resina Golf, Estepona

An exceptional opportunity to build a stunning modern villa on a completely flat 1,237 m² plot overlooking La Resina Golf Course. Recently approved and paid building license included, with a luxury project designed by one of Spain's top architects. The property will feature sea views from the first floor, an infinity pool, and parking for several cars. With a projected value of approx. €2.8M, this is a perfect investment with an estimated ROI of €800,000. The stone retaining wall adds character and privacy. All guarantees are in place—construction can begin almost immediately. Build your dream home or develop to resell.