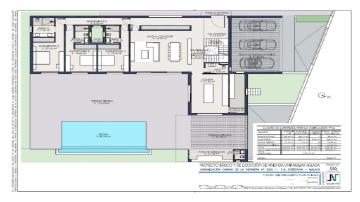

## Costa del Sol, Estepona

Prime Plot with Sea Views in La Resina Golf, Estepona

An exceptional opportunity to build a stunning modern villa on a completely flat 1,237 m² plot overlooking La Resina Golf Course. Recently approved and paid building license included, with a luxury project designed by one of Spain's top architects. The property will feature sea views from the first floor, an infinity pool, and parking for several cars. With a projected value of approx. €2.8M, this is a perfect investment with an estimated ROI of €800,000. The stone retaining wall adds character and privacy. All guarantees are in place—construction can begin almost immediately. Build your dream home or develop to resell.