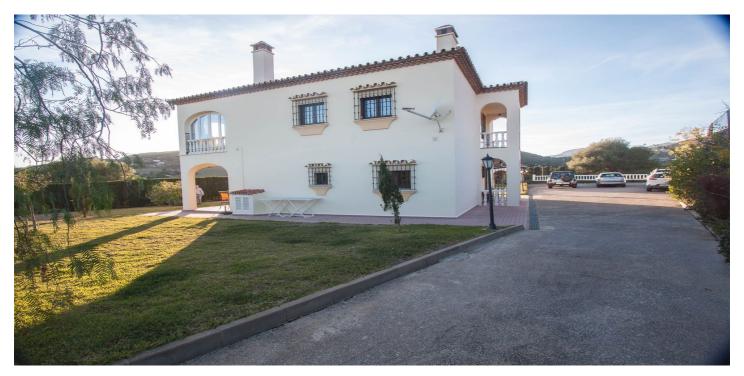

## Finca - Rural Estate for sale in Estepona, Estepona

875,000€

Reference: R5017591 Bedrooms: 4 Bathrooms: 3 Plot Size: 4,243m<sup>2</sup> Build Size: 343m<sup>2</sup> Terrace: 30m<sup>2</sup>

## Costa del Sol, Estepona

ESTEPONA PROPERTY FOR SALE - ABSOLUTELY STUNNING COUNTRY VILLA Owners prepared to negotiate! Spacious family villa with stunning national park, mountain and sea views! Built on 2 levels this property comprises of; ENTRANCE LEVEL: Large immaculate kitchen and dining room, bright spacious living room with fireplace, guest bathroom and utility room and access to the garden and pool. UPPER LEVEL: Large master bedroom with fitted his and hers wardrobes and stunning fireplace, vast luxurious family bathroom. Second large bedroom with stunning views and two further spacious double bedrooms with fitted wardrobes and two further bathrooms, one of which was previously a fifth bedroom and easily converted back. OUTSIDE: a large driveway with spaces for 6+ cars, a stunning salt water pool with stunning mountain views, a covered terrace which provides shade throughout the day and a large storage/workshop. Easily maintained garden surrounding the property, productive fruit orchard and large paddock. Garden irrigation system with large underground water deposit with supply to the house should the mains water be interrupted. The entire property is fenced dog/animal secure. Completely unspoiled views and surrounded by protect park land! Easily converted back to 5 bed with very little work! 6 minute drive to main town of Estepona, 45 minutes to Gibraltar and Malaga