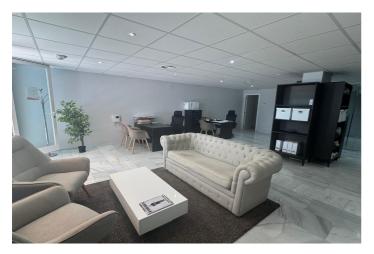

The space boasts an efficient and thoughtful layout, including a welcoming reception area perfect for welcoming clients with the right image, a spacious and versatile meeting room, a fully equipped kitchen for internal use, a private bathroom, and a flexible work area that adapts to different needs: from a private practice to a full team of professionals. All with neutral and elegant finishes that allow for easy customization of the environment.