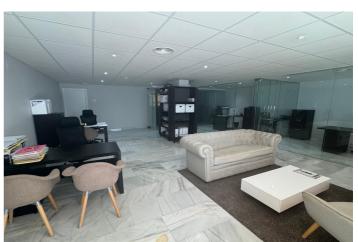

The space boasts an efficient and thoughtful layout, including a welcoming reception area perfect for welcoming clients with the right image, a spacious and versatile meeting room, a fully equipped kitchen for internal use, a private bathroom, and a flexible work area that adapts to different needs: from a private practice to a full team of professionals. All with neutral and elegant finishes that allow for easy customization of the environment.