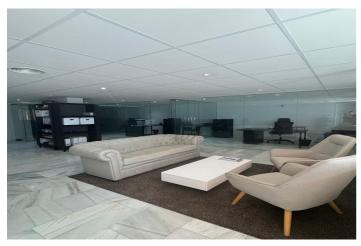

The space boasts an efficient and thoughtful layout, including a welcoming reception area perfect for welcoming clients with the right image, a spacious and versatile meeting room, a fully equipped kitchen for internal use, a private bathroom, and a flexible work area that adapts to different needs: from a private practice to a full team of professionals. All with neutral and elegant finishes that allow for easy customization of the environment.