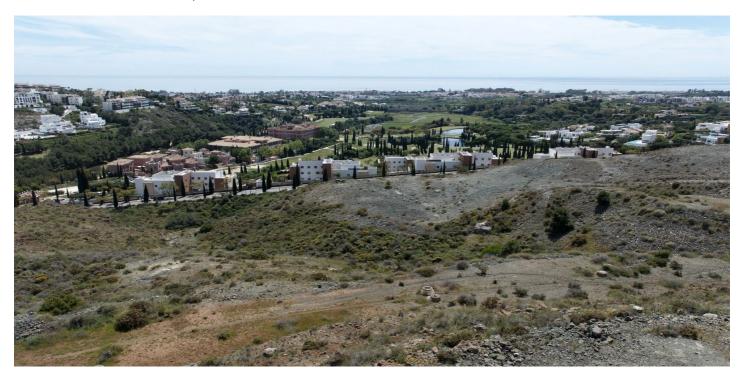

## Costa del Sol, Benahavís

Discover a unique investment opportunity with this prime land available for sale in the sought-after Montemayor development of Montemar. Spanning a total of 1,600 m², this property is currently divided into three generous plots, each measuring 800 m². Ideal for land banking, this parcel offers incredible potential for future residential development, especially for single-family homes (chalets). Nestled within an urban core, this land is urbanizable and allows for the construction of three stories, providing ample space for creativity and growth. One of the standout features of these plots is their breathtaking panoramic views, making it a perfect location for those looking to build their dream home or invest in a lucrative project. With a competitive price and a prime location, this land is a rare find in today's market. Don't miss the chance to secure this exceptional property that promises both immediate and long-term returns. Whether you're an investor or a future homeowner, this is the perfect canvas to bring your vision to life!

## **Features:**

**Orientation**South

Views Sea Views Mountain Golf Views Lake

Street

Setting Close To Golf Urbanisation

**Category** Investment