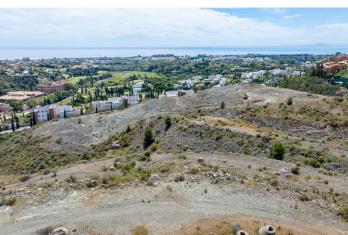

## Costa del Sol, Benahavís

Discover a unique investment opportunity with this prime land available for sale in the sought-after Montemayor development of Montemar. Spanning a total of 1,600 m², this property is currently divided into three generous plots, each measuring 800 m². Ideal for land banking, this parcel offers incredible potential for future residential development, especially for single-family homes (chalets). Nestled within an urban core, this land is urbanizable and allows for the construction of three stories, providing ample space for creativity and growth. One of the standout features of these plots is their breathtaking panoramic views, making it a perfect location for those looking to build their dream home or invest in a lucrative project. With a competitive price and a prime location, this land is a rare find in today's market. Don't miss the chance to secure this exceptional property that promises both immediate and long-term returns. Whether you're an investor or a future homeowner, this is the perfect canvas to bring your vision to life!

## **Features:**

**Orientation**South

Views Sea Views Mountain Golf Views Lake

Street

Setting Close To Golf Urbanisation

**Category** Investment