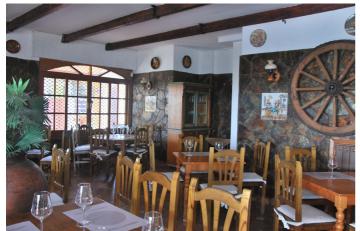

## Costa del Sol, New Golden Mile

FREEHOLD – FANTASTIC COMMERCIAL PREMISES. Spacious commercial property located in Atalaya. It has best location as you can see it from the road. Property consists of two levels: - Big restaurant with equipped bar and kitchen. Two guests toilets (for disabled people as well). 153m2 in total. There is an access to the spacious terrace (80 m2). - Stairs lead to the second floor, where there is an access to the large roof terrace with the bar. Part of the terrace is covered. Built size of the terrace in total is 293 m2 There is a food elevator, connected with the first floor to pass drinks & food from the kitchen. Commercial property is equipped as a restaurant now, it has a license for the restaurant. The license can be changed in any other activity. Commercial Center Diana is always busy area, surrounding of residential complexes and well seen from the road. Great investment opportunity on an incredible location!