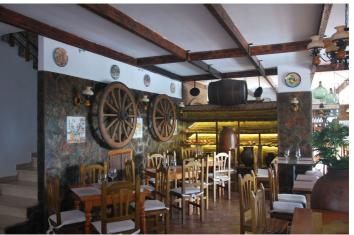

## Costa del Sol, New Golden Mile

FREEHOLD – FANTASTIC COMMERCIAL PREMISES. Spacious commercial property located in Atalaya. It has best location as you can see it from the road. Property consists of two levels: - Big restaurant with equipped bar and kitchen. Two guests toilets (for disabled people as well). 153m2 in total. There is an access to the spacious terrace (80 m2). - Stairs lead to the second floor, where there is an access to the large roof terrace with the bar. Part of the terrace is covered. Built size of the terrace in total is 293 m2 There is a food elevator, connected with the first floor to pass drinks & food from the kitchen. Commercial property is equipped as a restaurant now, it has a license for the restaurant. The license can be changed in any other activity. Commercial Center Diana is always busy area, surrounding of residential complexes and well seen from the road. Great investment opportunity on an incredible location!