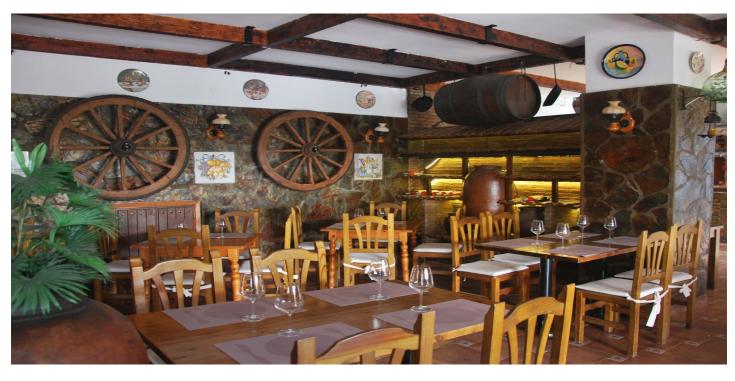

## Costa del Sol, New Golden Mile

FREEHOLD – FANTASTIC COMMERCIAL PREMISES. Spacious commercial property located in Atalaya. It has best location as you can see it from the road. Property consists of two levels: - Big restaurant with equipped bar and kitchen. Two guests toilets (for disabled people as well). 153m2 in total. There is an access to the spacious terrace (80 m2). - Stairs lead to the second floor, where there is an access to the large roof terrace with the bar. Part of the terrace is covered. Built size of the terrace in total is 293 m2 There is a food elevator, connected with the first floor to pass drinks & food from the kitchen. Commercial property is equipped as a restaurant now, it has a license for the restaurant. The license can be changed in any other activity. Commercial Center Diana is always busy area, surrounding of residential complexes and well seen from the road. Great investment opportunity on an incredible location!