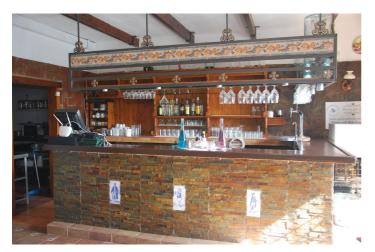

## Costa del Sol, New Golden Mile

FREEHOLD – FANTASTIC COMMERCIAL PREMISES. Spacious commercial property located in Atalaya. It has best location as you can see it from the road. Property consists of two levels: - Big restaurant with equipped bar and kitchen. Two guests toilets (for disabled people as well). 153m2 in total. There is an access to the spacious terrace (80 m2). - Stairs lead to the second floor, where there is an access to the large roof terrace with the bar. Part of the terrace is covered. Built size of the terrace in total is 293 m2 There is a food elevator, connected with the first floor to pass drinks & food from the kitchen. Commercial property is equipped as a restaurant now, it has a license for the restaurant. The license can be changed in any other activity. Commercial Center Diana is always busy area, surrounding of residential complexes and well seen from the road. Great investment opportunity on an incredible location!