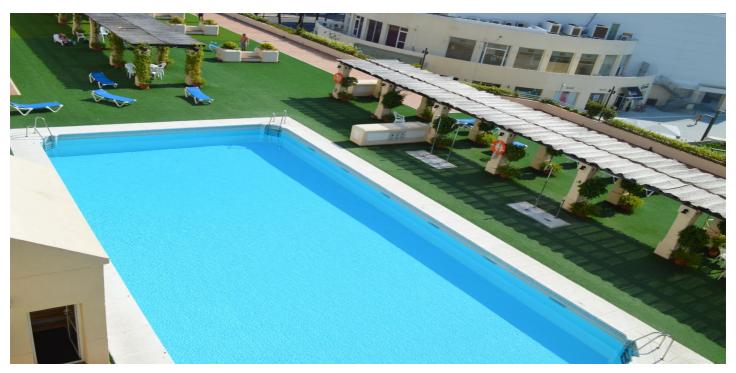

## Costa del Sol, Puerto Banús

The top floor apartment is located in the center of Puerto Banús, in the famous complex Marina Banús, just in front of El Corte Inglés. The apartment is divided in 2 bedrooms, 2 bathrooms and a large corner terrace, with partial views to the sea and the pool. The apartment is very bright and it has too much natural light.