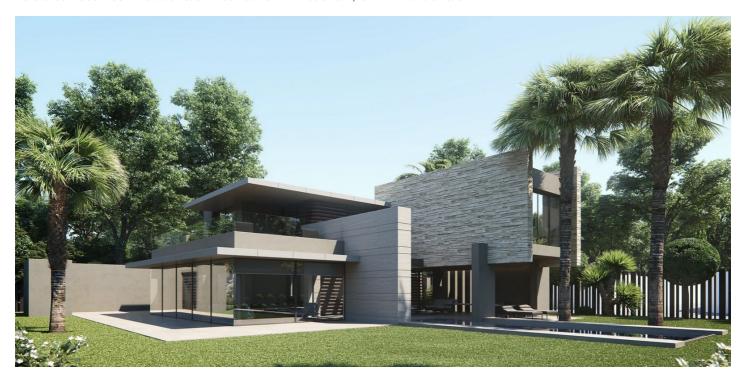

## Detached Villa for sale in San Pedro de Alcántara, San Pedro de Alcántara

5,950,000 €

Reference: R5039233 Bedrooms: 8 Bathrooms: 9 Plot Size: 1,151m<sup>2</sup> Build Size: 877m<sup>2</sup>

## Costa del Sol, San Pedro de Alcántara

This exceptional villa project in Cortijo Blanco, San Pedro, offers luxury and comfort across three beautifully designed levels. With 8 en-suite bedrooms, this property is contemporary and offers high-end finishes throughout. Each bedroom features built-in wardrobes, ensuring plenty of storage. The ground floor welcomes you with a bright open-plan layout where the living room flows into the dining area and modern kitchen. One en-suite bedroom is located on this level, offering convenience and privacy. The outdoor space is a true oasis, complete with a private swimming pool and landscaped garden—perfect for enjoying the Mediterranean climate in a tranquil setting. The first floor houses the luxurious master suite with a walk-in closet and private terrace. Two additional en-suite bedrooms are also located on this floor, each designed with elegance and functionality in mind. The basement is a highlight of the villa, designed for both leisure and practicality. It includes four en-suite bedrooms—ideal for guests or friends—alongside a game room and bar, perfect for entertaining or family game nights. A home cinema is perfect for movie nights, while a gym caters to fitness enthusiasts. For total relaxation, the spa area includes a massage room, sauna, and Turkish bath. A wine cellar, laundry room, and storage space complete this level. The villa is ideally located in close proximity to the beach and a short drive to golf courses, San Pedro town center, and Puerto Banús. Make this stunning villa yours!