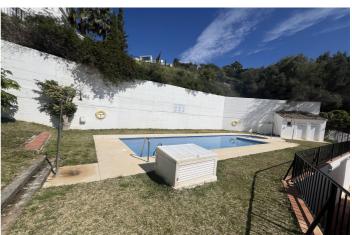

## Costa del Sol, Marbella

Nestled in the serene enclave of Los Altos de Marbella, Marbella East, this exquisite duplex offers a harmonious blend of modern comfort and natural beauty. Spanning a built area of 95m², this property is a perfect retreat for those seeking a tranquil lifestyle amidst the picturesque landscapes of Malaga. With two spacious bedrooms and two well-appointed bathrooms, it caters to both comfort and functionality. The property boasts a thoughtfully designed interior, featuring a fully equipped kitchen, a cosy living room, and a charming fireplace that adds a touch of warmth and elegance. The inclusion of a guest toilet, a basement, and a storage room enhances its practicality, making it ideal for both permanent residence or a holiday getaway. The master bedroom is complemented by a walk-in closet, providing ample storage and convenience. Outdoor spaces are equally impressive, with an 8m² terrace and a ground-floor patio that invite residents to enjoy the Mediterranean climate. The property is surrounded by captivating views, including the sea, countryside, mountains, and a lush communal garden. A private garage ensures secure parking, while the communal pool offers a refreshing escape during warmer months. Positioned mountainside, this fully furnished duplex combines luxury with breathtaking vistas. The balcony and terraces provide panoramic views, making it an ideal choice for those who appreciate the beauty of nature. Whether enjoying the sunrise over the sea or the tranquillity of the surrounding greenery, this property promises an unparalleled living experience in one of Marbella's most sought-after locations.

## **Features:**

Features Orientation Climate Control

Storage Room South East Fireplace

Basement

Views Pool Furniture

Sea Views Communal Fully Furnished

Mountain Panoramic Country

Garden