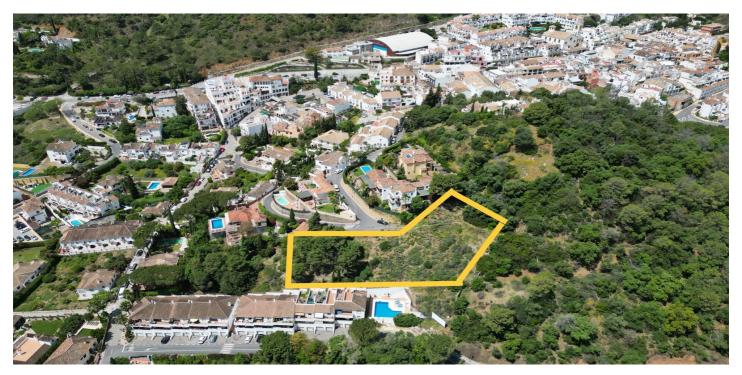

## Costa del Sol, Benahavís

\*\*Land for Sale in Benahavís Pueblo\*\* Discover this magnificent plot of 3085 m² in Benahavís Pueblo. This very private lot offers open mountain views. The location is unbeatable, as it is within walking distance of the town center. In addition, it has a license to build a villa, which facilitates the process of making your project a reality. Access is comfortable and is perfectly integrated into the urban road. Don't miss this unique opportunity to invest in a land that combines privacy, natural beauty and proximity to all services.