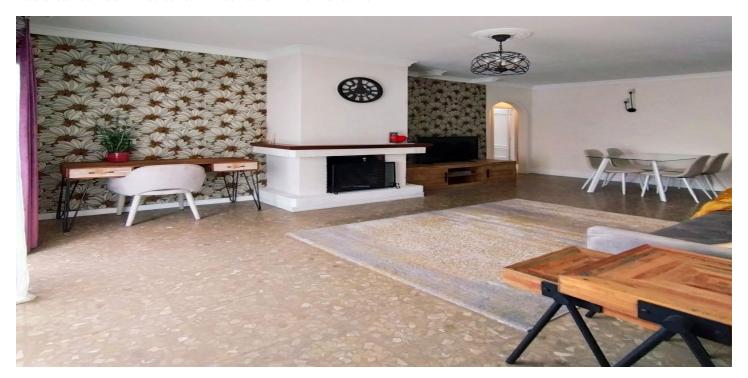

## Costa del Sol, San Pedro de Alcántara

Stunning semi-detached house, nestled in a tranquil residential neighborhood of San Pedro with a private entrance. The thoughtful layout enhances everyday living: step into a welcoming entrance patio on the ground floor, then ascend to the first floor's expansive living-dining area, complete with a fireplace, a fully equipped kitchen with laundry, and three bedrooms with fitted wardrobes—one opening to a versatile terrace perfect for an office or playroom. The second floor features a private bedroom leading to a spectacular open terrace with an outdoor kitchen, solarium, and a dedicated space for solar panels, ideal for entertaining or relaxing under the stars. Perfect for growing families or those craving extra space, this beautifully maintained home boasts 4 spacious bedrooms and 2 modern bathrooms. Crafted with premium materials, it offers exceptional acoustic insulation, efficient hot/cold air conditioning, solar-powered hot water, and a cozy fireplace in the inviting living room. Enjoy unparalleled convenience with Mercadona, Lidl, Aldi, Supeco, a sports center, top schools, charming cafes, and restaurants just a two-minute stroll away. Move-in ready and brimming with charm, this home combines comfort, style, and sustainability in a prime location.