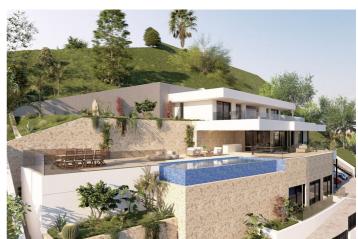

## Costa del Sol, La Quinta

Prime south-facing plot with panoramic sea views with PLANNING PERMISSION AND PROJECT IN PLACE | Real de La Quinta, Benahavís. Set in one of the most privileged corners of the Costa del Sol, this generous 2,103 m² south-facing plot in the prestigious Real de La Quinta gated community is an unbeatable opportunity, whether you're looking to create a dream villa or planning a high-end resale investment project. Frontline to nature and overlooking the Mediterranean Sea, this build-ready plot promises endless sunshine and sweeping views of Gibraltar and the north African coastline, arguably osome of the most incredible views you will ever see. Real de La Quinta is all about luxury resort living, offering: • a stunning central lake for water activities • a clubhouse with pool, gymnasium, spa and tennis facilities • a golf academy and an upcoming championship course • fine dining and wellness amenities • a 5-star hotel operated by a world-class hotel group This plot already has full planning permission approved by the Benahavís town hall, so you can commence the current, beautifully designed project, almost immediately. With a new entrance to Real de La Quinta under construction, offering direct access to Nueva Andalucía will soon cut journey times and boost connectivity to Puerto Banús, Marbella, and beyond. This is a rare chance to secure a top-tier plot in a setting where natural beauty, future growth and world-class amenities come together. An incredible opportunity to build, invest, or simply live an incredible life!