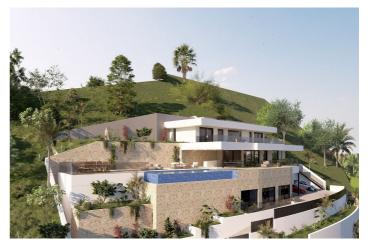

## Costa del Sol, La Quinta

Prime south-facing plot with panoramic sea views with PLANNING PERMISSION AND PROJECT IN PLACE | Real de La Quinta, Benahavís. Set in one of the most privileged corners of the Costa del Sol, this generous 2,103 m² south-facing plot in the prestigious Real de La Quinta gated community is an unbeatable opportunity, whether you're looking to create a dream villa or planning a high-end resale investment project. Frontline to nature and overlooking the Mediterranean Sea, this build-ready plot promises endless sunshine and sweeping views of Gibraltar and the north African coastline, arguably osome of the most incredible views you will ever see. Real de La Quinta is all about luxury resort living, offering: • a stunning central lake for water activities • a clubhouse with pool, gymnasium, spa and tennis facilities • a golf academy and an upcoming championship course • fine dining and wellness amenities • a 5-star hotel operated by a world-class hotel group This plot already has full planning permission approved by the Benahavís town hall, so you can commence the current, beautifully designed project, almost immediately. With a new entrance to Real de La Quinta under construction, offering direct access to Nueva Andalucía will soon cut journey times and boost connectivity to Puerto Banús, Marbella, and beyond. This is a rare chance to secure a top-tier plot in a setting where natural beauty, future growth and world-class amenities come together. An incredible opportunity to build, invest, or simply live an incredible life!