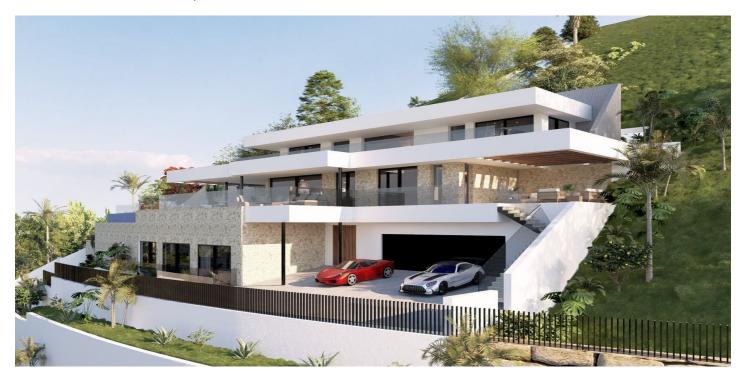

## Costa del Sol, La Quinta

Prime south-facing plot with panoramic sea views with PLANNING PERMISSION AND PROJECT IN PLACE | Real de La Quinta, Benahavís. Set in one of the most privileged corners of the Costa del Sol, this generous 2,103 m² south-facing plot in the prestigious Real de La Quinta gated community is an unbeatable opportunity, whether you're looking to create a dream villa or planning a high-end resale investment project. Frontline to nature and overlooking the Mediterranean Sea, this build-ready plot promises endless sunshine and sweeping views of Gibraltar and the north African coastline, arguably osome of the most incredible views you will ever see. Real de La Quinta is all about luxury resort living, offering: • a stunning central lake for water activities • a clubhouse with pool, gymnasium, spa and tennis facilities • a golf academy and an upcoming championship course • fine dining and wellness amenities • a 5-star hotel operated by a world-class hotel group This plot already has full planning permission approved by the Benahavís town hall, so you can commence the current, beautifully designed project, almost immediately. With a new entrance to Real de La Quinta under construction, offering direct access to Nueva Andalucía will soon cut journey times and boost connectivity to Puerto Banús, Marbella, and beyond. This is a rare chance to secure a top-tier plot in a setting where natural beauty, future growth and world-class amenities come together. An incredible opportunity to build, invest, or simply live an incredible life!