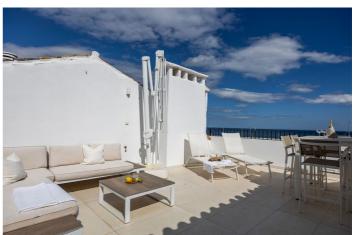

## Costa del Sol, Puerto Banús

Discover this beautifully renovated duplex penthouse perfectly positioned in the vibrant heart of Puerto Banús, boasting spectacular views directly over the iconic marina. Flooded with natural light and designed with an open-plan concept, the spacious interior seamlessly blends modern elegance with coastal charm. The main floor features a stylish, fully fitted kitchen and bright living area that opens onto a generous terrace — the ideal spot to relax and take in the lively marina atmosphere. This level also includes a comfortable bedroom and a contemporary bathroom. Upstairs, the second bedroom enjoys access to a private bathroom and opens out onto an expansive rooftop terrace, offering breathtaking panoramic views of the marina and the sparkling Mediterranean Sea — perfect for sunbathing, entertaining, or simply soaking in the scenery. This unbeatable location is not only ideal for enjoying unforgettable holidays but also represents a smart investment, with excellent rental potential throughout the year. Sold fully furnished and ready to move into, this is a turnkey opportunity to own a piece of paradise. Additionally, the building will soon be enhanced with the installation of a lift, adding further value and convenience. Don't miss the chance to own this extraordinary property in one of Marbella's most prestigious locations.

## **Features:**

Features
Near Transport
Private Terrace
Ensuite Bathroom

Double Glazing Fitted Wardrobes

Solarium Fiber Optic

Setting Beachside

Close To Port Close To Shops Close To Town Close To Schools **Climate Control**Air Conditioning

Views Sea Views Mountain Panoramic

**Furniture**Fully Furnished