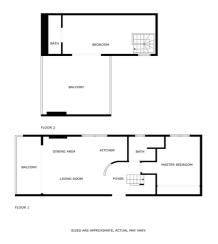

## Penthouse Duplex for sale in Marbella, Marbella

870,000€

Reference: R5041645 Bedrooms: 2 Bathrooms: 2 Build Size: 113m<sup>2</sup> Terrace: 51m<sup>2</sup>

## Costa del Sol, Puerto Banús

Discover this beautifully renovated duplex penthouse perfectly positioned in the vibrant heart of Puerto Banús, boasting spectacular views directly over the iconic marina. Flooded with natural light and designed with an open-plan concept, the spacious interior seamlessly blends modern elegance with coastal charm. The main floor features a stylish, fully fitted kitchen and bright living area that opens onto a generous terrace — the ideal spot to relax and take in the lively marina atmosphere. This level also includes a comfortable bedroom and a contemporary bathroom. Upstairs, the second bedroom enjoys access to a private bathroom and opens out onto an expansive rooftop terrace, offering breathtaking panoramic views of the marina and the sparkling Mediterranean Sea — perfect for sunbathing, entertaining, or simply soaking in the scenery. This unbeatable location is not only ideal for enjoying unforgettable holidays but also represents a smart investment, with excellent rental potential throughout the year. Sold fully furnished and ready to move into, this is a turnkey opportunity to own a piece of paradise. Additionally, the building will soon be enhanced with the installation of a lift, adding further value and convenience. Don't miss the chance to own this extraordinary property in one of Marbella's most prestigious locations.