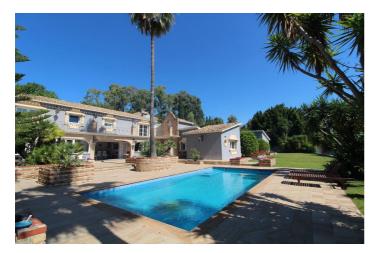

## Costa del Sol, San Pedro de Alcántara

We are delighted to be able to offer for sale this charming villa in Fuente del Espanto located in the east side of Benahavis close to La Quinta area and 5 minus by car to the San Pedro Alcantara town centre. The main property features 4 bedrooms, 4 en-suite bathrooms, spacious lounge with open fireplace and dining area, brand new fully fitted kitchen with separate dining area, first floor offers fully fitted kitchen with dining area living room with fireplace, three bedrooms with on suit bathrooms, second floor offers specious master bedroom with 2 bathrooms and 2 dressing-rooms. The property also provide Indore spa facilities, jacuzzi, sauna, steam-room, temperature controlled wine cellar, separate 1 bedroom guest house, and a grand entrance hall, second floor offers specious master bedroom with 2 bathrooms and 2 dressing-rooms, Outside the property boasts a large integral style courtyard, garage for 2 cars, and beautiful gardens with pool. Please note this stunning home has been built to the highest standard using only the finest materials. Viewings very highly recommended.