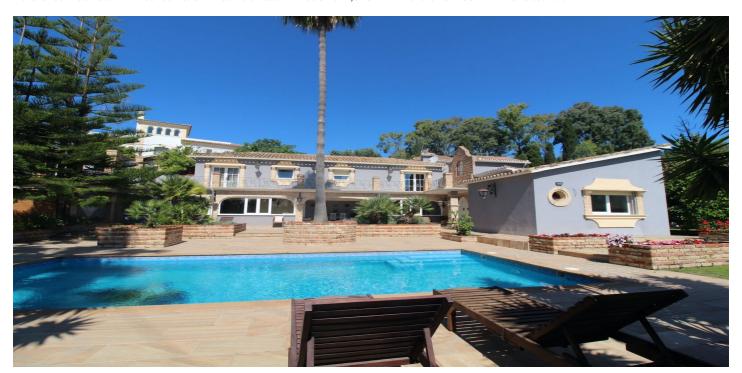

## Costa del Sol, San Pedro de Alcántara

We are delighted to be able to offer for sale this charming villa in Fuente del Espanto located in the east side of Benahavis close to La Quinta area and 5 minus by car to the San Pedro Alcantara town centre. The main property features 4 bedrooms, 4 en-suite bathrooms, spacious lounge with open fireplace and dining area, brand new fully fitted kitchen with separate dining area, first floor offers fully fitted kitchen with dining area living room with fireplace, three bedrooms with on suit bathrooms, second floor offers specious master bedroom with 2 bathrooms and 2 dressing-rooms. The property also provide Indore spa facilities, jacuzzi, sauna, steam-room, temperature controlled wine cellar, separate 1 bedroom guest house, and a grand entrance hall, second floor offers specious master bedroom with 2 bathrooms and 2 dressing-rooms, Outside the property boasts a large integral style courtyard, garage for 2 cars, and beautiful gardens with pool. Please note this stunning home has been built to the highest standard using only the finest materials. Viewings very highly recommended.