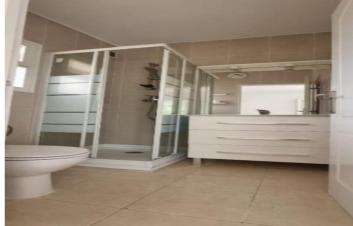

## Costa del Sol, Elviria

Detached Villa, Elviria, Costa del Sol. 2 Bedrooms, 3 Bathrooms, Built 90 m<sup>2</sup>, Terrace 50 m<sup>2</sup>, Garden/Plot 420 m<sup>2</sup>. Setting : Country, Close To Golf, Close To Sea, Close To Schools. Orientation : South. Condition : Good. Pool : Private. Climate Control : Hot A/C, Cold A/C. Views : Country, Garden. Features : Covered Terrace, Fitted Wardrobes, Near Transport, Private Terrace, WiFi, Storage Room, Ensuite Bathroom. Furniture : Fully Furnished. Kitchen : Fully Fitted. Garden : Private. Parking : Garage, Covered, Private. Category : Resale.