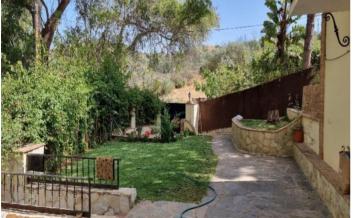

## Costa del Sol, Elviria

Detached Villa, Elviria, Costa del Sol. 2 Bedrooms, 3 Bathrooms, Built 90 m<sup>2</sup>, Terrace 50 m<sup>2</sup>, Garden/Plot 420 m<sup>2</sup>. Setting : Country, Close To Golf, Close To Sea, Close To Schools. Orientation : South. Condition : Good. Pool : Private. Climate Control : Hot A/C, Cold A/C. Views : Country, Garden. Features : Covered Terrace, Fitted Wardrobes, Near Transport, Private Terrace, WiFi, Storage Room, Ensuite Bathroom. Furniture : Fully Furnished. Kitchen : Fully Fitted. Garden : Private. Parking : Garage, Covered, Private. Category : Resale.