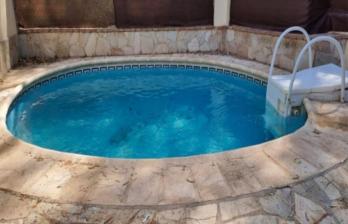

## Costa del Sol, Elviria

Detached Villa, Elviria, Costa del Sol. 2 Bedrooms, 3 Bathrooms, Built 90 m<sup>2</sup>, Terrace 50 m<sup>2</sup>, Garden/Plot 420 m<sup>2</sup>. Setting : Country, Close To Golf, Close To Sea, Close To Schools. Orientation : South. Condition : Good. Pool : Private. Climate Control : Hot A/C, Cold A/C. Views : Country, Garden. Features : Covered Terrace, Fitted Wardrobes, Near Transport, Private Terrace, WiFi, Storage Room, Ensuite Bathroom. Furniture : Fully Furnished. Kitchen : Fully Fitted. Garden : Private. Parking : Garage, Covered, Private. Category : Resale.