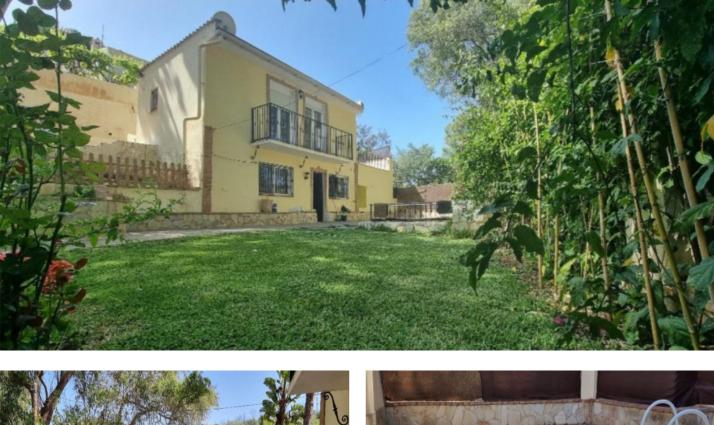

## Costa del Sol, Elviria

Detached Villa, Elviria, Costa del Sol. 2 Bedrooms, 3 Bathrooms, Built 90 m<sup>2</sup>, Terrace 50 m<sup>2</sup>, Garden/Plot 420 m<sup>2</sup>. Setting : Country, Close To Golf, Close To Sea, Close To Schools. Orientation : South. Condition : Good. Pool : Private. Climate Control : Hot A/C, Cold A/C. Views : Country, Garden. Features : Covered Terrace, Fitted Wardrobes, Near Transport, Private Terrace, WiFi, Storage Room, Ensuite Bathroom. Furniture : Fully Furnished. Kitchen : Fully Fitted. Garden : Private. Parking : Garage, Covered, Private. Category : Resale.