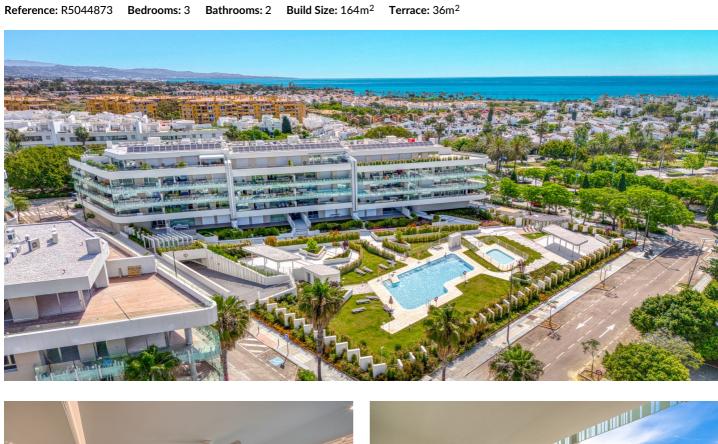

## Costa del Sol, San Pedro de Alcántara

Stylish three bedroom, two bathroom, east facing apartment located in a newly built gated community of San Pedro. This beachside property is just a short walk from the seafront and 500m from historic San Pedro de Alcántara, near Marbella Beach and Puerto Banús. Its light-filled, open-plan kitchen and living area flow onto a sunny terrace perfect for outdoor dining, while the master suite features an ensuite bath and terrace access, complemented by two guest bedrooms and a guest bathroom all finished to the highest standard for effortless coastal living. The community itself offers some beautifully maintained gardens and a two communal pools. Other features include; air-conditioning, storage room and private parking for one car - an extra space can be purchased separately, and an evening security guard.