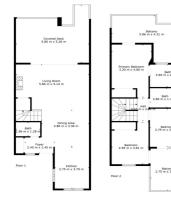

# III and

TOTAL: 147 m2 FLOOR 1: 56 m2, FLOOR 2: 54 m2, FLOOR 3: 37 m2 EXCLUDED AREAS: COVERED DECK: 24 m2, BALCONY: 40 m2

## Costa del Sol, Estepona

Welcome to this charming townhouse, thoughtfully designed across three levels, located in the peaceful and wellmaintained neighborhood Monte Biarritz. This home offers a spacious first-floor living area with an open kitchen, a cozy fireplace, and access to the terrace and garden. The second floor features three bedrooms, while the third floor hosts a large master bedroom with its own bathroom and two balconies. The property includes three bathrooms and a guest toilet for added convenience. Enjoy beautiful garden and mountain views, providing a serene backdrop to your everyday life. The first floor offers two terraces—one at the back for morning sunlight, and a west-facing front terrace perfect for the evening. With four balconies and three terraces, you'll have sunlight throughout the day. Additionally, the townhouse has a cellar floor with a Finnish sauna, offering a space for relaxation. You'll have the convenience of one parking space within the gates of your front yard. The community is known for its lovely neighbors and excellent upkeep, with plans to refresh the facades with new paint this year. The location is convenient, just a short walk from restaurants, walking trails, a grocery store, and the beach, ensuring easy access to leisure and amenities. The vibrant Puerto Banús Marina can be reached in just an eight-minute drive. This lovely house simply must be experienced, so contact us today for a viewing!