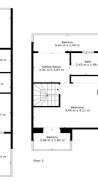

# III and

TOTAL: 147 m2 FLOOR 1: 56 m2, FLOOR 2: 54 m2, FLOOR 3: 37 m2 EXCLUDED AREAS: COVERED DECK: 24 m2, BALCONY: 40 m2

## Costa del Sol, Estepona

Welcome to this charming townhouse, thoughtfully designed across three levels, located in the peaceful and wellmaintained neighborhood Monte Biarritz. This home offers a spacious first-floor living area with an open kitchen, a cozy fireplace, and access to the terrace and garden. The second floor features three bedrooms, while the third floor hosts a large master bedroom with its own bathroom and two balconies. The property includes three bathrooms and a guest toilet for added convenience. Enjoy beautiful garden and mountain views, providing a serene backdrop to your everyday life. The first floor offers two terraces—one at the back for morning sunlight, and a west-facing front terrace perfect for the evening. With four balconies and three terraces, you'll have sunlight throughout the day. Additionally, the townhouse has a cellar floor with a Finnish sauna, offering a space for relaxation. You'll have the convenience of one parking space within the gates of your front yard. The community is known for its lovely neighbors and excellent upkeep, with plans to refresh the facades with new paint this year. The location is convenient, just a short walk from restaurants, walking trails, a grocery store, and the beach, ensuring easy access to leisure and amenities. The vibrant Puerto Banús Marina can be reached in just an eight-minute drive. This lovely house simply must be experienced, so contact us today for a viewing!