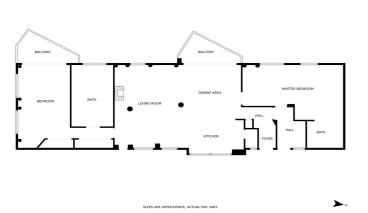

## Penthouse for sale in San Pedro Beachside, San Pedro de Alcántara

850,000€

Reference: R5052067 Bedrooms: 2 Bathrooms: 2 Build Size: 225m<sup>2</sup>

## Costa del Sol, San Pedro Beachside

Experience coastal luxury in this exceptional third-floor penthouse, ideally situated on the seafront promenade of Cortijo Blanco, just a short stroll from Puerto Banús. This unique property combines two apartments into a spacious residence exceeding 200 m², offering both comfort and versatility. Key Features: 2 spacious bedrooms 2 full bathrooms Open-concept kitchen, dining, and living area. Generous windows south orientation and 2 terraces with west orientation, providing abundant natural light and stunning sea views. Elevator access and communal parking. Prime beachfront position on the promenade, within walking distance to Puerto Banús and surrounded by essential services