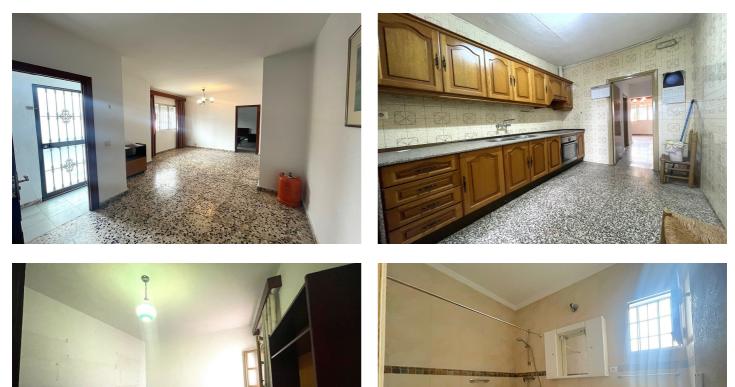

## Costa del Sol, San Pedro de Alcántara

\*\*Apartment for Sale - Unique Opportunity on the Ground Floor\*\* Discover this charming ground-floor apartment, ideal for those seeking comfort and functionality. With a living area of 90 square meters, this home features a spacious living-dining room that invites you to enjoy family time. The separate kitchen offers the perfect space for preparing your favorite dishes. It also has three comfortable bedrooms, ideal for resting and recharging. The bathroom has been renovated, providing a modern and practical touch. One of the highlights of this property is its covered terrace/patio, where you can relax outdoors or enjoy a meal in the sun. It also includes an additional 70 square meters, offering endless possibilities for renovations and extensions according to your needs. Located close to essential services, this apartment is an investment opportunity you won't want to pass up. It also has a parking space, a storage room, and a storage room, making it easy to store your belongings. It is suitable for people with reduced mobility, ensuring that everyone can enjoy their home without limitations. Don't miss this opportunity to acquire an apartment that combines space, comfort, and potential. Come visit and be amazed!