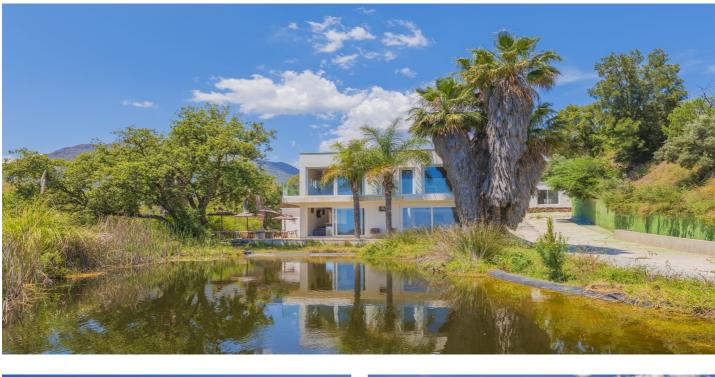

## Costa del Sol, Estepona

Situated at a 25 minutes walk to Estepona city and a two minute drive to the AP7 highway, this former 9 hole golf course is one of a kind. The ancient holes & greens have been turned into a unique tropical food forest through regenerative agriculture where over 120 different species of fruit and vegetables from the 5 continents can be found. From finger lime, lemongrass,kaffir lime to papayas, mangoes, lychees and bananas but equally unique specimens brought over from all over the globe. And what about having your own aromatics, infusions of holy basil, mexican tarragon, syrian oregano and so much more at your disposal ... Moreover, what if you could swim in your own natural pond, with plant and animal life, feed with naturally filtered water using water lilies and other filtering plants in a nearby auxiliary pond in a wise, solar panel energy actioned, closed circuit. The recently constructed loft-warehouse state of the art building is nestled perfectly into the 3,5 ha valley plot with direct views to the African coast line and the majestic Sierra Bermeja mountain. It holds all that its necessary for a farm to table lifestyle/business with a 8m2 freezer, breathtaking kitchen/island , 2 studios, bar type reception , a 100m2 bodega and terraces on different levels. Furthermore the land has its own river which guarantees permanent water supply with 3 different solar installations making it possible to be 100% independent /off grid ; throughout the plot several art installations, upcycled design can be found turning this eco park in a place like no other.