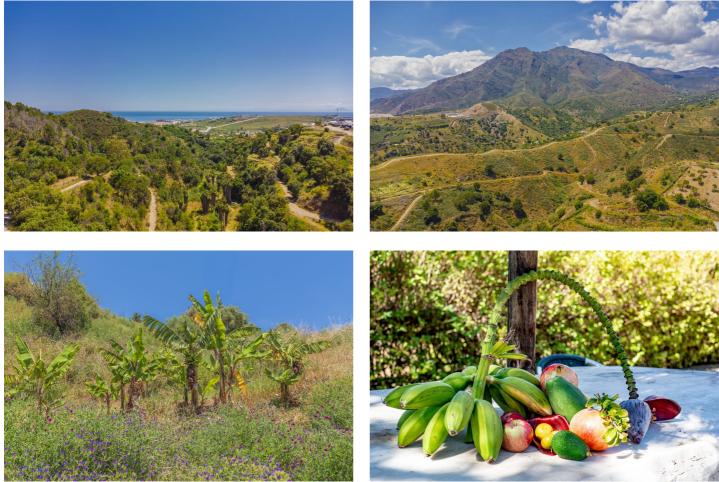

## Costa del Sol, Estepona

Situated at a 25 minutes walk to Estepona city and a two minute drive to the AP7 highway, this former 9 hole golf course is one of a kind. The ancient holes & greens have been turned into a unique tropical food forest through regenerative agriculture where over 120 different species of fruit and vegetables from the 5 continents can be found. From finger lime, lemongrass,kaffir lime to papayas, mangoes, lychees and bananas but equally unique specimens brought over from all over the globe. And what about having your own aromatics, infusions of holy basil, mexican tarragon, syrian oregano and so much more at your disposal ... Moreover, what if you could swim in your own natural pond, with plant and animal life, feed with naturally filtered water using water lilies and other filtering plants in a nearby auxiliary pond in a wise, solar panel energy actioned, closed circuit. The recently constructed loft-warehouse state of the art building is nestled perfectly into the 3,5 ha valley plot with direct views to the African coast line and the majestic Sierra Bermeja mountain. It holds all that its necessary for a farm to table lifestyle/business with a 8m2 freezer, breathtaking kitchen/island , 2 studios, bar type reception , a 100m2 bodega and terraces on different levels. Furthermore the land has its own river which guarantees permanent water supply with 3 different solar installations making it possible to be 100% independent /off grid ; throughout the plot several art installations, upcycled design can be found turning this eco park in a place like no other.