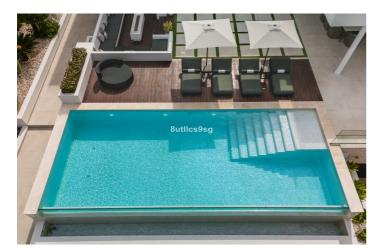

## Costa del Sol, Nueva Andalucía

This stunning villa is located in the exclusive area of Nueva Andalucía, Marbella, Málaga, and stands out for its modern design and privileged location. With a constructed area of 844m<sup>2</sup> and a plot of 1.142m<sup>2</sup>, this property offers a spacious and comfortable living space, ideal for those looking for a sophisticated home on the Costa del Sol. It also boasts panoramic mountain and golf course views, making it a unique place to enjoy the tranquillity and natural surroundings. The villa has five bedrooms, all with en-suite bathrooms, ensuring privacy and comfort for its residents. The 491m<sup>2</sup> interior has been designed with high quality materials, including porcelain floors and double-glazed windows. The fully equipped kitchen is perfectly integrated into an open and functional space. Furthermore, the property is delivered fully furnished, ready to move into. The exterior of the villa is equally impressive, with a 353m<sup>2</sup> terrace that includes a covered barbecue area, ideal for outdoor gatherings. The garden and outdoor areas have been designed to maximise the enjoyment of the Mediterranean climate. The property also has a private garage, offering enough space for several vehicles. Located in an area close to renowned golf courses, this villa is within easy driving distance to Puerto Banús, Marbella Centro and Estepona. The area is known for its tranquillity and exclusivity, with easy access to amenities, restaurants and shops. This property represents a unique opportunity to acquire a luxury home in one of the most desirable areas of the Costa del Sol.

## Features:

Features Covered Terrace Ensuite Bathroom Double Glazing Barbeque Views Mountain Golf Views Furniture Fully Furnished **Orientation** South East

Setting Close To Golf

**Parking** Private More Than One **Climate Control** Air Conditioning