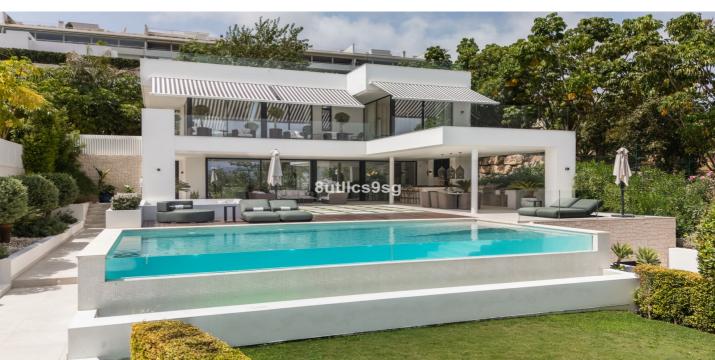

## Costa del Sol, Nueva Andalucía

This stunning villa is located in the exclusive area of Nueva Andalucía, Marbella, Málaga, and stands out for its modern design and privileged location. With a constructed area of 844m<sup>2</sup> and a plot of 1.142m<sup>2</sup>, this property offers a spacious and comfortable living space, ideal for those looking for a sophisticated home on the Costa del Sol. It also boasts panoramic mountain and golf course views, making it a unique place to enjoy the tranquillity and natural surroundings. The villa has five bedrooms, all with en-suite bathrooms, ensuring privacy and comfort for its residents. The 491m<sup>2</sup> interior has been designed with high quality materials, including porcelain floors and double-glazed windows. The fully equipped kitchen is perfectly integrated into an open and functional space. Furthermore, the property is delivered fully furnished, ready to move into. The exterior of the villa is equally impressive, with a 353m<sup>2</sup> terrace that includes a covered barbecue area, ideal for outdoor gatherings. The garden and outdoor areas have been designed to maximise the enjoyment of the Mediterranean climate. The property also has a private garage, offering enough space for several vehicles. Located in an area close to renowned golf courses, this villa is within easy driving distance to Puerto Banús, Marbella Centro and Estepona. The area is known for its tranquillity and exclusivity, with easy access to amenities, restaurants and shops. This property represents a unique opportunity to acquire a luxury home in one of the most desirable areas of the Costa del Sol.

## Features:

Features Covered Terrace Ensuite Bathroom Double Glazing Barbeque Views Mountain Golf Views Furniture Fully Furnished **Orientation** South East

Setting Close To Golf

**Parking** Private More Than One **Climate Control** Air Conditioning