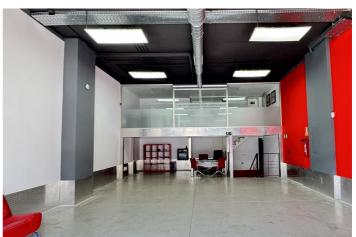

## Costa del Sol, Puerto Banús

Commercial Space for Sale Next to Porsche Puerto Banús – 200 m², Ideal for Showroom, Studio, or Office An excellent commercial property is now available for sale next to the Porsche dealership in Puerto Banús, one of the most exclusive areas of Marbella. The space offers a total area of 200 m², distributed over three functional levels: Basement with direct access from the public underground parking, allowing vehicle entry – ideal for loading and unloading goods or equipment. Main floor (street level) featuring a large open-plan area, perfect for a showroom, reception, or open workspace. First floor with a glass-enclosed meeting room with acoustic insulation, ideal for professional meetings in a private and elegant setting. Includes a private parking space with direct access to the premises from the basement. Additional features: Full bathroom with shower Versatile space, suitable for an automotive showroom, art gallery, creative studio, aesthetic clinic, or professional office Convenient access and excellent visibility in an area frequented by high-end clientele