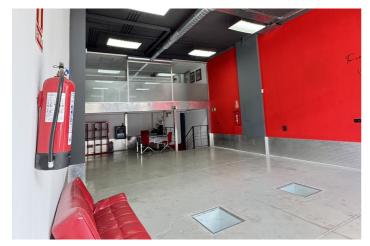

## Costa del Sol, Puerto Banús

Commercial Space for Sale Next to Porsche Puerto Banús – 200 m², Ideal for Showroom, Studio, or Office An excellent commercial property is now available for sale next to the Porsche dealership in Puerto Banús, one of the most exclusive areas of Marbella. The space offers a total area of 200 m², distributed over three functional levels: Basement with direct access from the public underground parking, allowing vehicle entry – ideal for loading and unloading goods or equipment. Main floor (street level) featuring a large open-plan area, perfect for a showroom, reception, or open workspace. First floor with a glass-enclosed meeting room with acoustic insulation, ideal for professional meetings in a private and elegant setting. Includes a private parking space with direct access to the premises from the basement. Additional features: Full bathroom with shower Versatile space, suitable for an automotive showroom, art gallery, creative studio, aesthetic clinic, or professional office Convenient access and excellent visibility in an area frequented by high-end clientele