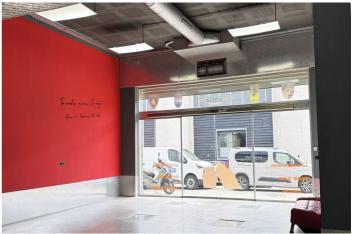

## Costa del Sol, Puerto Banús

Commercial Space for Sale Next to Porsche Puerto Banús – 200 m², Ideal for Showroom, Studio, or Office An excellent commercial property is now available for sale next to the Porsche dealership in Puerto Banús, one of the most exclusive areas of Marbella. The space offers a total area of 200 m², distributed over three functional levels: Basement with direct access from the public underground parking, allowing vehicle entry – ideal for loading and unloading goods or equipment. Main floor (street level) featuring a large open-plan area, perfect for a showroom, reception, or open workspace. First floor with a glass-enclosed meeting room with acoustic insulation, ideal for professional meetings in a private and elegant setting. Includes a private parking space with direct access to the premises from the basement. Additional features: Full bathroom with shower Versatile space, suitable for an automotive showroom, art gallery, creative studio, aesthetic clinic, or professional office Convenient access and excellent visibility in an area frequented by high-end clientele