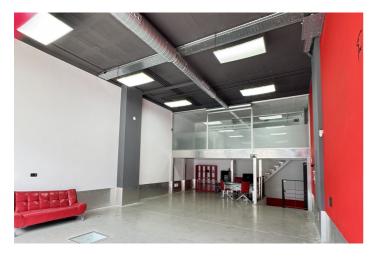

## Costa del Sol, Puerto Banús

Commercial Space for Sale Next to Porsche Puerto Banús – 200 m², Ideal for Showroom, Studio, or Office An excellent commercial property is now available for sale next to the Porsche dealership in Puerto Banús, one of the most exclusive areas of Marbella. The space offers a total area of 200 m², distributed over three functional levels: Basement with direct access from the public underground parking, allowing vehicle entry – ideal for loading and unloading goods or equipment. Main floor (street level) featuring a large open-plan area, perfect for a showroom, reception, or open workspace. First floor with a glass-enclosed meeting room with acoustic insulation, ideal for professional meetings in a private and elegant setting. Includes a private parking space with direct access to the premises from the basement. Additional features: Full bathroom with shower Versatile space, suitable for an automotive showroom, art gallery, creative studio, aesthetic clinic, or professional office Convenient access and excellent visibility in an area frequented by high-end clientele