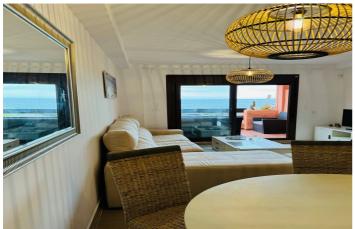

## Costa del Sol, Estepona

Discover this impressive property for long-term rent! Available from September 15th 2025. This spacious 3-story penthouse offers panoramic views of the sea and is located in the exclusive Playa del Ángel development, behind Trocadero Estepona. The development, situated on the beachfront, boasts well-kept gardens, a large communal pool, and an area with covered terraces, tables, and barbecue facilities for outdoor enjoyment. The layout of the apartment is divided into three floors: on the first floor, there is a spacious independent kitchen with a laundry area, a bedroom, a guest bathroom, and a bright living-dining room with access to a terrace with sliding glass doors and sea views. On the second floor, there is another spacious bedroom with mountain views and a full bathroom, as well as the master bedroom en-suite with a large terrace overlooking the sea. From this terrace, you can access the third floor, a large solarium with a jacuzzi, sun loungers, and enough space for a chill-out area or a table to enjoy the breathtaking front sea views, as well as a 360-degree view of the mountain and Estepona. The rental price includes a private underground parking space. The terms are 2 months deposit, €3000 monthly rent, annual or semi-annual payment in advance, with good references and proof of funds or income. Don't miss the opportunity to live in this spectacular seaside home! The abbreviated information document is available to you. Expenses: Taxes (ITP or VAT+AJD) + Notarial and registration expenses For more information and to schedule a visit, please do not hesitate to contact us. ERE