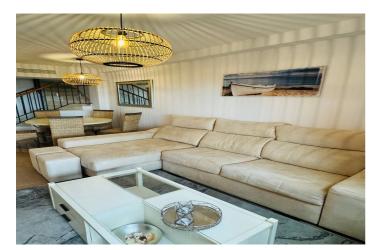

## Costa del Sol, Estepona

Discover this impressive property for long-term rent! Available from September 15th 2025. This spacious 3-story penthouse offers panoramic views of the sea and is located in the exclusive Playa del Ángel development, behind Trocadero Estepona. The development, situated on the beachfront, boasts well-kept gardens, a large communal pool, and an area with covered terraces, tables, and barbecue facilities for outdoor enjoyment. The layout of the apartment is divided into three floors: on the first floor, there is a spacious independent kitchen with a laundry area, a bedroom, a guest bathroom, and a bright living-dining room with access to a terrace with sliding glass doors and sea views. On the second floor, there is another spacious bedroom with mountain views and a full bathroom, as well as the master bedroom en-suite with a large terrace overlooking the sea. From this terrace, you can access the third floor, a large solarium with a jacuzzi, sun loungers, and enough space for a chill-out area or a table to enjoy the breathtaking front sea views, as well as a 360-degree view of the mountain and Estepona. The rental price includes a private underground parking space. The terms are 2 months deposit, €3000 monthly rent, annual or semi-annual payment in advance, with good references and proof of funds or income. Don't miss the opportunity to live in this spectacular seaside home! The abbreviated information document is available to you. Expenses: Taxes (ITP or VAT+AJD) + Notarial and registration expenses For more information and to schedule a visit, please do not hesitate to contact us. ERE