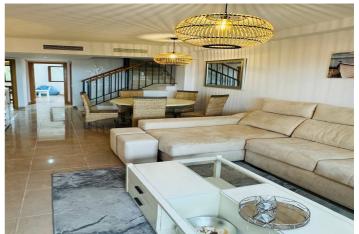

## Costa del Sol, Estepona

Discover this impressive property for long-term rent! Available from September 15th 2025. This spacious 3-story penthouse offers panoramic views of the sea and is located in the exclusive Playa del Ángel development, behind Trocadero Estepona. The development, situated on the beachfront, boasts well-kept gardens, a large communal pool, and an area with covered terraces, tables, and barbecue facilities for outdoor enjoyment. The layout of the apartment is divided into three floors: on the first floor, there is a spacious independent kitchen with a laundry area, a bedroom, a guest bathroom, and a bright living-dining room with access to a terrace with sliding glass doors and sea views. On the second floor, there is another spacious bedroom with mountain views and a full bathroom, as well as the master bedroom en-suite with a large terrace overlooking the sea. From this terrace, you can access the third floor, a large solarium with a jacuzzi, sun loungers, and enough space for a chill-out area or a table to enjoy the breathtaking front sea views, as well as a 360-degree view of the mountain and Estepona. The rental price includes a private underground parking space. The terms are 2 months deposit, €3000 monthly rent, annual or semi-annual payment in advance, with good references and proof of funds or income. Don't miss the opportunity to live in this spectacular seaside home! The abbreviated information document is available to you. Expenses: Taxes (ITP or VAT+AJD) + Notarial and registration expenses For more information and to schedule a visit, please do not hesitate to contact us. ERE