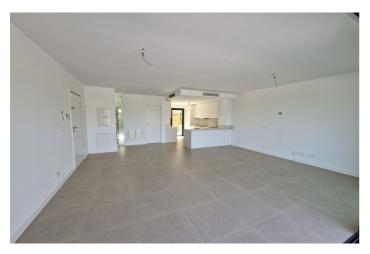

## Costa del Sol, Atalaya

Brand new semi detached villa near Atalaya golf course and within easy reach of Atalaya golf club and El Paraiso golf club. The property faces west and has it's own private parking space within the private plot of the house. One enters a spacious living dining room with open plan kitchen and this whole area flows gently out to a large sunny terrace with views of the surrounding countryside. On this level there is a guest bathroom. Upstairs is the master bedroom with a bedroom ensuite and another bedroom which shares a terrace with the master bedroom. There is a third bedroom which shares a bathroom with the second bedroom. The whole house has underfloor heating and air-conditioning all run with aerotermia energy which is the 21st century form of ecological and cheap energy. The house has aluminium frame windows with double glazed glass and pocelanic floors. The community has a large communal swimming pool. Situated about 2 kms from restaurants and shops, 4 kms from the beach and about 6 kms from San Pedro de Alcantara. Easy access to Marbella town, Puerto Banus, Estepona and all the golf courses and the other amenities along the coast.