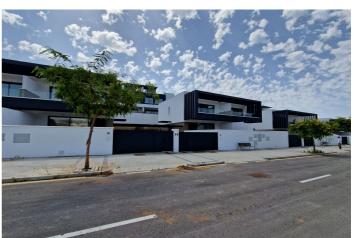

## Costa del Sol, Atalaya

Brand new semi detached villa near Atalaya golf course and within easy reach of Atalaya golf club and El Paraiso golf club. The property faces west and has it's own private parking space within the private plot of the house. One enters a spacious living dining room with open plan kitchen and this whole area flows gently out to a large sunny terrace with views of the surrounding countryside. On this level there is a guest bathroom. Upstairs is the master bedroom with a bedroom ensuite and another bedroom which shares a terrace with the master bedroom. There is a third bedroom which shares a bathroom with the second bedroom. The whole house has underfloor heating and air-conditioning all run with aerotermia energy which is the 21st century form of ecological and cheap energy. The house has aluminium frame windows with double glazed glass and pocelanic floors. The community has a large communal swimming pool. Situated about 2 kms from restaurants and shops, 4 kms from the beach and about 6 kms from San Pedro de Alcantara. Easy access to Marbella town, Puerto Banus, Estepona and all the golf courses and the other amenities along the coast.