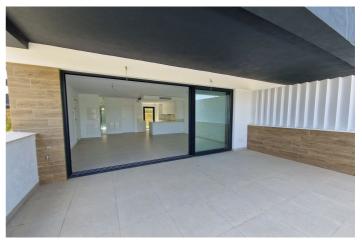

## Costa del Sol, Atalaya

Brand new semi detached villa near Atalaya golf course and within easy reach of Atalaya golf club and El Paraiso golf club. The property faces west and has it's own private parking space within the private plot of the house. One enters a spacious living dining room with open plan kitchen and this whole area flows gently out to a large sunny terrace with views of the surrounding countryside. On this level there is a guest bathroom. Upstairs is the master bedroom with a bedroom ensuite and another bedroom which shares a terrace with the master bedroom. There is a third bedroom which shares a bathroom with the second bedroom. The whole house has underfloor heating and air-conditioning all run with aerotermia energy which is the 21st century form of ecological and cheap energy. The house has aluminium frame windows with double glazed glass and pocelanic floors. The community has a large communal swimming pool. Situated about 2 kms from restaurants and shops, 4 kms from the beach and about 6 kms from San Pedro de Alcantara. Easy access to Marbella town, Puerto Banus, Estepona and all the golf courses and the other amenities along the coast.