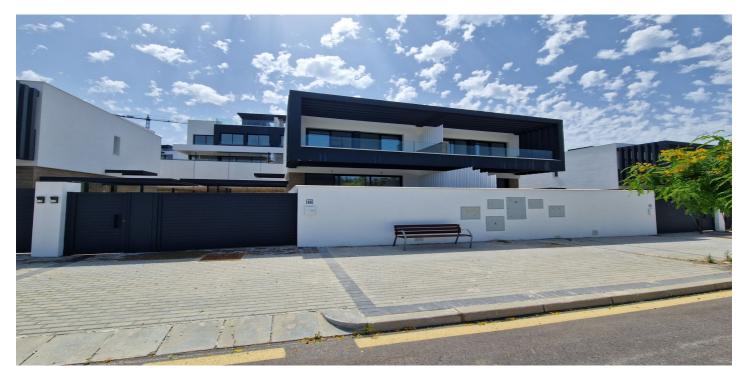

## Semi-Detached House for sale in Atalaya, Estepona

795,000€

Reference: R5074180 Bedrooms: 3 Bathrooms: 3 Build Size: 112m<sup>2</sup> Terrace: 44m<sup>2</sup>

## Costa del Sol, Atalaya

Brand new semi detached villa near Atalaya golf course and within easy reach of Atalaya golf club and El Paraiso golf club. The property faces west and has it's own private parking space within the private plot of the house. One enters a spacious living dining room with open plan kitchen and this whole area flows gently out to a large sunny terrace with views of the surrounding countryside. On this level there is a guest bathroom. Upstairs is the master bedroom with a bedroom ensuite and another bedroom which shares a terrace with the master bedroom. There is a third bedroom which shares a bathroom with the second bedroom. The whole house has underfloor heating and air-conditioning all run with aerotermia energy which is the 21st century form of ecological and cheap energy. The house has aluminium frame windows with double glazed glass and pocelanic floors. The community has a large communal swimming pool. Situated about 2 kms from restaurants and shops, 4 kms from the beach and about 6 kms from San Pedro de Alcantara. Easy access to Marbella town, Puerto Banus, Estepona and all the golf courses and the other amenities along the coast.