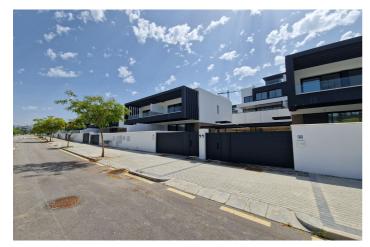

## Costa del Sol, Atalaya

Brand new semi detached villa near Atalaya golf course and within easy reach of Atalaya golf club and El Paraiso golf club. The property faces west and has it's own private parking space within the private plot of the house. One enters a spacious living dining room with open plan kitchen and this whole area flows gently out to a large sunny terrace with views of the surrounding countryside. On this level there is a guest bathroom. Upstairs is the master bedroom with a bedroom ensuite and another bedroom which shares a terrace with the master bedroom. There is a third bedroom which shares a bathroom with the second bedroom. The whole house has underfloor heating and air-conditioning all run with aerotermia energy which is the 21st century form of ecological and cheap energy. The house has aluminium frame windows with double glazed glass and pocelanic floors. The community has a large communal swimming pool. Situated about 2 kms from restaurants and shops, 4 kms from the beach and about 6 kms from San Pedro de Alcantara. Easy access to Marbella town, Puerto Banus, Estepona and all the golf courses and the other amenities along the coast.