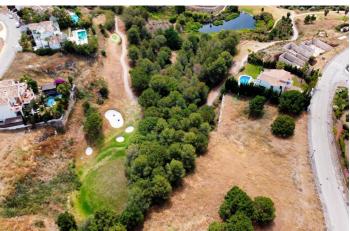

## Costa del Sol, Selwo

Plot on the front line of La Resina Golf course, within the urbanization. Halfway between Marbella and Estepona, a perfect residential area to escape from the hustle and bustle, but having everything within a 10 minutes drive. Perfect to build a family villa. Investment opportunity for developers. 3 UNITS AVAILABLE. • Buildability 0,25 • Occupation 30%. • PB+1 (7m). Discover Luxury and Tranquility in the New Villas at La Resina Golf in Estepona Located in one of the most prestigious enclaves on the Costa del Sol, our exclusive luxury villas offer an unparalleled living experience next to the renowned La Resina Golf course in Estepona. This area is synonymous with elegance, comfort, and a superior quality of life, ideal for those seeking a home that combines luxury and serenity. Exceptional Environment The plot is set in a spectacular natural environment, surrounded by lush landscapes and panoramic views of the Mediterranean. The La Resina Golf course, known for its beauty and challenging design, offers residents the opportunity to enjoy this sport in a first-class setting. Additionally, the proximity to the vibrant city of Estepona provides access to a wide range of services, from gourmet restaurants and exclusive boutiques to international schools and high-end medical centers.