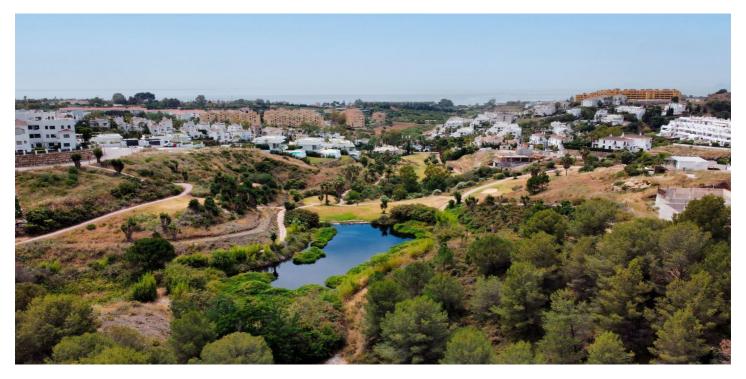

## Costa del Sol, Selwo

Plot on the front line of La Resina Golf course, within the urbanization. Halfway between Marbella and Estepona, a perfect residential area to escape from the hustle and bustle, but having everything within a 10 minutes drive. Perfect to build a family villa. Investment opportunity for developers. 3 UNITS AVAILABLE. • Buildability 0,25 • Occupation 30%. • PB+1 (7m). Discover Luxury and Tranquility in the New Villas at La Resina Golf in Estepona Located in one of the most prestigious enclaves on the Costa del Sol, our exclusive luxury villas offer an unparalleled living experience next to the renowned La Resina Golf course in Estepona. This area is synonymous with elegance, comfort, and a superior quality of life, ideal for those seeking a home that combines luxury and serenity. Exceptional Environment The plot is set in a spectacular natural environment, surrounded by lush landscapes and panoramic views of the Mediterranean. The La Resina Golf course, known for its beauty and challenging design, offers residents the opportunity to enjoy this sport in a first-class setting. Additionally, the proximity to the vibrant city of Estepona provides access to a wide range of services, from gourmet restaurants and exclusive boutiques to international schools and high-end medical centers.