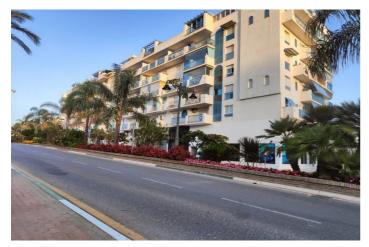

## Costa del Sol, Estepona

This commercial premises is ideally situated in the sought-after area of Estepona Puerto in the Town of Estepona. Offering direct street access and excellent visibility, the office stands on one of the most attractive and well-travelled entrance streets just behind the port. With a built area of  $107m^2$ , the office is perfectly positioned for businesses seeking proximity to the marina, town centre, and all essential amenities, ensuring both convenience and high footfall. Upon entry, the main office area is designed to accommodate a variety of professional uses. The space benefits from glass doors that provide natural light and a welcoming street view. The premises also include a dedicated back office room, making it suitable for meetings or private work or storage supplies and documents. A small kitchen is conveniently located for staff use. The spaces is provided with a toilet. The office comes with split air conditioning, and most fixtures and fittings are part of the sale, allowing for a smooth transition. The building has easy street acces making it also handicap accessible. The location is 2 steps from the port, the sea, beach, shops, restaurants, and public transport, making it highly accessible for everyone. While there is no private garage, street parking is readily available nearby. The property is in good condition and offers a practical setting for a business looking to establish itself in a vibrant and well-connected area of Estepona.