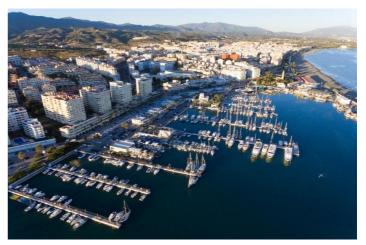

## Costa del Sol, Estepona

This commercial premises is ideally situated in the sought-after area of Estepona Puerto in the Town of Estepona. Offering direct street access and excellent visibility, the office stands on one of the most attractive and well-travelled entrance streets just behind the port. With a built area of  $107m^2$ , the office is perfectly positioned for businesses seeking proximity to the marina, town centre, and all essential amenities, ensuring both convenience and high footfall. Upon entry, the main office area is designed to accommodate a variety of professional uses. The space benefits from glass doors that provide natural light and a welcoming street view. The premises also include a dedicated back office room, making it suitable for meetings or private work or storage supplies and documents. A small kitchen is conveniently located for staff use. The spaces is provided with a toilet. The office comes with split air conditioning, and most fixtures and fittings are part of the sale, allowing for a smooth transition. The building has easy street acces making it also handicap accessible. The location is 2 steps from the port, the sea, beach, shops, restaurants, and public transport, making it highly accessible for everyone. While there is no private garage, street parking is readily available nearby. The property is in good condition and offers a practical setting for a business looking to establish itself in a vibrant and well-connected area of Estepona.