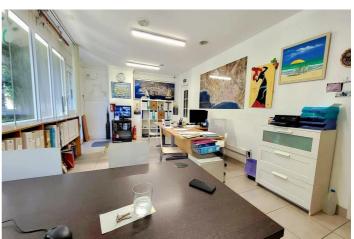

## Costa del Sol, Estepona

This commercial premises is ideally situated in the sought-after area of Estepona Puerto in the Town of Estepona. Offering direct street access and excellent visibility, the office stands on one of the most attractive and well-travelled entrance streets just behind the port. With a built area of  $107m^2$ , the office is perfectly positioned for businesses seeking proximity to the marina, town centre, and all essential amenities, ensuring both convenience and high footfall. Upon entry, the main office area is designed to accommodate a variety of professional uses. The space benefits from glass doors that provide natural light and a welcoming street view. The premises also include a dedicated back office room, making it suitable for meetings or private work or storage supplies and documents. A small kitchen is conveniently located for staff use. The spaces is provided with a toilet. The office comes with split air conditioning, and most fixtures and fittings are part of the sale, allowing for a smooth transition. The building has easy street acces making it also handicap accessible. The location is 2 steps from the port, the sea, beach, shops, restaurants, and public transport, making it highly accessible for everyone. While there is no private garage, street parking is readily available nearby. The property is in good condition and offers a practical setting for a business looking to establish itself in a vibrant and well-connected area of Estepona.