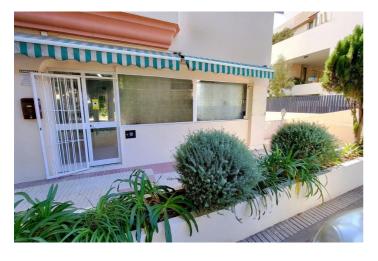

## Costa del Sol, Estepona

This commercial premises is ideally situated in the sought-after area of Estepona Puerto in the Town of Estepona. Offering direct street access and excellent visibility, the office stands on one of the most attractive and well-travelled entrance streets just behind the port. With a built area of  $107m^2$ , the office is perfectly positioned for businesses seeking proximity to the marina, town centre, and all essential amenities, ensuring both convenience and high footfall. Upon entry, the main office area is designed to accommodate a variety of professional uses. The space benefits from glass doors that provide natural light and a welcoming street view. The premises also include a dedicated back office room, making it suitable for meetings or private work or storage supplies and documents. A small kitchen is conveniently located for staff use. The spaces is provided with a toilet. The office comes with split air conditioning, and most fixtures and fittings are part of the sale, allowing for a smooth transition. The building has easy street acces making it also handicap accessible. The location is 2 steps from the port, the sea, beach, shops, restaurants, and public transport, making it highly accessible for everyone. While there is no private garage, street parking is readily available nearby. The property is in good condition and offers a practical setting for a business looking to establish itself in a vibrant and well-connected area of Estepona.