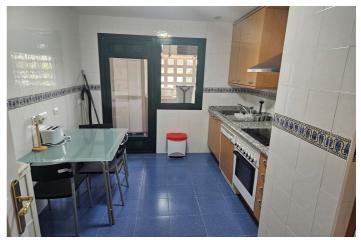

## Costa del Sol, San Pedro de Alcántara

AVAILABLE FROM SEPTEMBER 2025 UNTIL END OF JUNE 2026 Nice ground floor apartment situated in building los jazmines, just behind the tennis and padel club of Nueva Alcántara, nearby all kind of restaurants and chiringuitos and just 4 minutes from Puerto Banus. Gated complex with service porter, communal gardens and pool. Comprises: living area (no terrace), fitted kitchen with utility room, master bedroom en-suite further second bedroom with shower room. Garage

#### **Features:**

| Features                       | Orientation  | Climate  |
|--------------------------------|--------------|----------|
| Lift                           | South        | Cold A   |
| Near Transport                 |              | Hot A/   |
| Ensuite Bathroom               |              |          |
| Marble Flooring                |              |          |
| Fitted Wardrobes               |              |          |
| Utility Room                   |              |          |
| Access for people with reduced |              |          |
| mobility                       |              |          |
| Setting                        | Condition    | Pool     |
| Beachside                      | Excellent    | Comm     |
| Urbanisation                   |              |          |
| Close To Shops                 |              |          |
| Close To Town                  |              |          |
| Close To Schools               |              |          |
| Furniture                      | Kitchen      | Garder   |
| Fully Furnished                | Fully Fitted | Comm     |
| Security                       | Parking      | Utilitie |
| Gated Complex                  | Garage       | Electric |
| Entry Phone                    |              | Drinka   |
|                                |              |          |