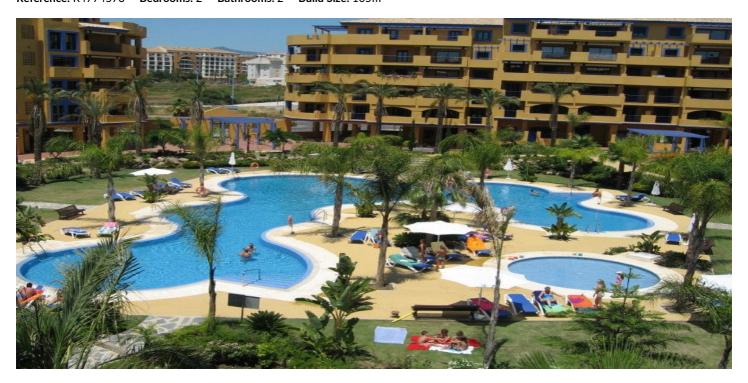

## Costa del Sol, San Pedro de Alcántara

AVAILABLE FROM SEPTEMBER 2025 UNTIL END OF JUNE 2026 Nice ground floor apartment situated in building los jazmines, just behind the tennis and padel club of Nueva Alcántara, nearby all kind of restaurants and chiringuitos and just 4 minutes from Puerto Banus. Gated complex with service porter, communal gardens and pool. Comprises: living area (no terrace), fitted kitchen with utility room, master bedroom en-suite further second bedroom with shower room. Garage