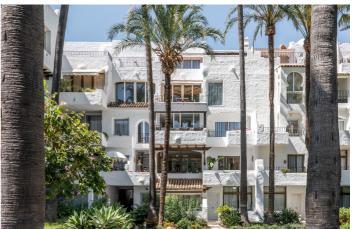

## Costa del Sol, Marbella

Discover this lovely bohemian-style apartment located on the first floor of one of the most prestigious and sought-after beachfront developments in Puerto Banús. This exclusive community, originally designed by renowned architect Melvin Villaroel, combines a bohemian and relaxed atmosphere similar to Marina Puente Romano, surrounded by lush tropical gardens and carefully maintained vegetation that creates a unique and welcoming environment. The development offers 24-hour security with concierge service, heated indoor pool, jacuzzi, sauna, gym, and a charming restaurant with bar, creating a true oasis by the Mediterranean. The south-facing apartment ensures abundant natural light throughout the day. Its spacious terrace, featuring a custom-made bench, offers open views of the beautiful communal gardens, in one of the most attractive areas of the complex, surrounded by palm trees and mature vegetation. The living room is bright and cozy, thanks to its large floor-to-ceiling windows that frame the green views and allow light to flow throughout the space. The property is presented in its original state but has been carefully maintained. It is distributed in a spacious living-dining room, two bedrooms, two bathrooms (the main one en suite with direct access to the terrace), and a fully equipped kitchen with a laundry room. The development also offers satellite television, parking facilities, marble floors, and air conditioning, ensuring maximum comfort. This property is not only ideal as a residence but also as a 5-star investment, having demonstrated a solid source of rental income.