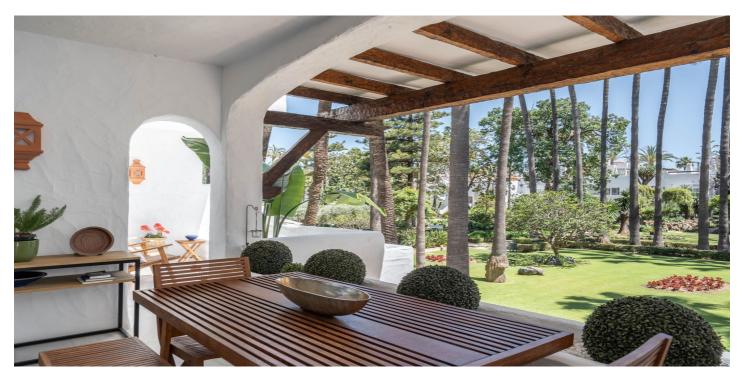

## Costa del Sol, Marbella

Discover this lovely bohemian-style apartment located on the first floor of one of the most prestigious and sought-after beachfront developments in Puerto Banús. This exclusive community, originally designed by renowned architect Melvin Villaroel, combines a bohemian and relaxed atmosphere similar to Marina Puente Romano, surrounded by lush tropical gardens and carefully maintained vegetation that creates a unique and welcoming environment. The development offers 24-hour security with concierge service, heated indoor pool, jacuzzi, sauna, gym, and a charming restaurant with bar, creating a true oasis by the Mediterranean. The south-facing apartment ensures abundant natural light throughout the day. Its spacious terrace, featuring a custom-made bench, offers open views of the beautiful communal gardens, in one of the most attractive areas of the complex, surrounded by palm trees and mature vegetation. The living room is bright and cozy, thanks to its large floor-to-ceiling windows that frame the green views and allow light to flow throughout the space. The property is presented in its original state but has been carefully maintained. It is distributed in a spacious living-dining room, two bedrooms, two bathrooms (the main one en suite with direct access to the terrace), and a fully equipped kitchen with a laundry room. The development also offers satellite television, parking facilities, marble floors, and air conditioning, ensuring maximum comfort. This property is not only ideal as a residence but also as a 5-star investment, having demonstrated a solid source of rental income.