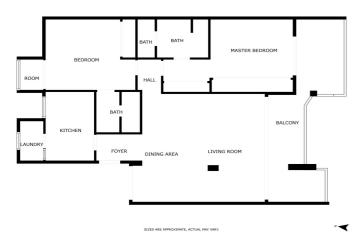

## Ground Floor Apartment for sale in Marbella, Marbella

949,000€

Reference: R5063005 Bedrooms: 2 Bathrooms: 2 Build Size: 119m<sup>2</sup>

## Costa del Sol, Marbella

Discover this lovely bohemian-style apartment located on the first floor of one of the most prestigious and sought-after beachfront developments in Puerto Banús. This exclusive community, originally designed by renowned architect Melvin Villaroel, combines a bohemian and relaxed atmosphere similar to Marina Puente Romano, surrounded by lush tropical gardens and carefully maintained vegetation that creates a unique and welcoming environment. The development offers 24-hour security with concierge service, heated indoor pool, jacuzzi, sauna, gym, and a charming restaurant with bar, creating a true oasis by the Mediterranean. The south-facing apartment ensures abundant natural light throughout the day. Its spacious terrace, featuring a custom-made bench, offers open views of the beautiful communal gardens, in one of the most attractive areas of the complex, surrounded by palm trees and mature vegetation. The living room is bright and cozy, thanks to its large floor-to-ceiling windows that frame the green views and allow light to flow throughout the space. The property is presented in its original state but has been carefully maintained. It is distributed in a spacious living-dining room, two bedrooms, two bathrooms (the main one en suite with direct access to the terrace), and a fully equipped kitchen with a laundry room. The development also offers satellite television, parking facilities, marble floors, and air conditioning, ensuring maximum comfort. This property is not only ideal as a residence but also as a 5-star investment, having demonstrated a solid source of rental income.