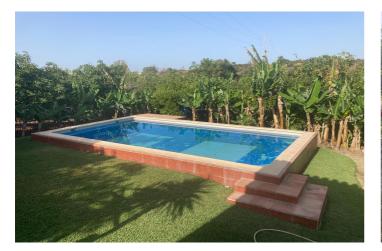

## Costa del Sol, Selwo

Attractive country house, surrounded by nature. Located in the Selwo area of Estepona, on the New Golden Mile, very close to La Resina Golf. This property stands with open views to the mountains, with a plot of about 5000 meters, which offer us, a variety of fruit trees, such as papayas, mangoes, avocado, tomatoes.... All of them in full production, demonstrable with invoices. The property is also surrounded by manicured gardens, swimming pool of approximately 24 meters, covered parking area, with capacity for 2 cars. The house is approximately 140 metres in size and has a wide pleasant porch. The interior of the house presents an open plan living - dining room connected with a fully equipped open plan kitchen. 3 double bedrooms, with a large bathroom to share. With an independent entrance, on the side of the house, we have a storage room. storage space. It is important to highlight that the condition of the house, both inside and outside, is in very good condition. All the elements of this house transmit a unique feeling of peace and relaxation. This magnificent property offers the tranquillity of country life and at the same time the advantages of living just a few minutes away from Estepona, San Pedro de Alcántara, Marbella and the immense variety of services and leisure facilities that these towns offer. Contact us now to get more information or arrange your appointment.