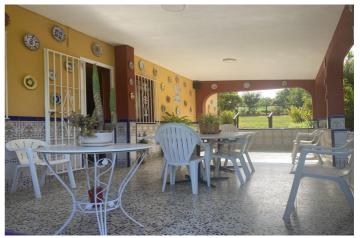

## Costa del Sol, Selwo

Attractive country house, surrounded by nature. Located in the Selwo area of Estepona, on the New Golden Mile, very close to La Resina Golf. This property stands with open views to the mountains, with a plot of about 5000 meters, which offer us, a variety of fruit trees, such as papayas, mangoes, avocado, tomatoes.... All of them in full production, demonstrable with invoices. The property is also surrounded by manicured gardens, swimming pool of approximately 24 meters, covered parking area, with capacity for 2 cars. The house is approximately 140 metres in size and has a wide pleasant porch. The interior of the house presents an open plan living - dining room connected with a fully equipped open plan kitchen. 3 double bedrooms, with a large bathroom to share. With an independent entrance, on the side of the house, we have a storage room. storage space. It is important to highlight that the condition of the house, both inside and outside, is in very good condition. All the elements of this house transmit a unique feeling of peace and relaxation. This magnificent property offers the tranquillity of country life and at the same time the advantages of living just a few minutes away from Estepona, San Pedro de Alcántara, Marbella and the immense variety of services and leisure facilities that these towns offer. Contact us now to get more information or arrange your appointment.