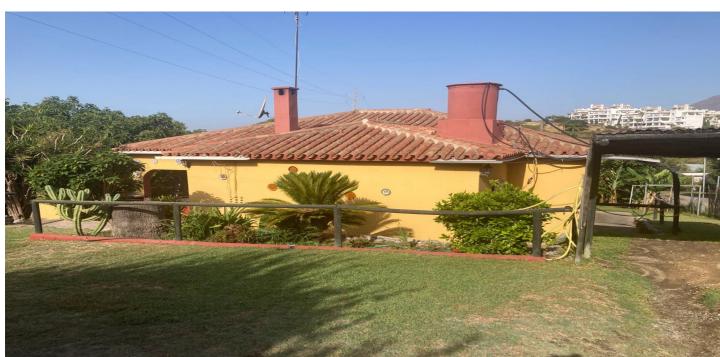

## Costa del Sol, Selwo

Attractive country house, surrounded by nature. Located in the Selwo area of Estepona, on the New Golden Mile, very close to La Resina Golf. This property stands with open views to the mountains, with a plot of about 5000 meters, which offer us, a variety of fruit trees, such as papayas, mangoes, avocado, tomatoes.... All of them in full production, demonstrable with invoices. The property is also surrounded by manicured gardens, swimming pool of approximately 24 meters, covered parking area, with capacity for 2 cars. The house is approximately 140 metres in size and has a wide pleasant porch. The interior of the house presents an open plan living - dining room connected with a fully equipped open plan kitchen. 3 double bedrooms, with a large bathroom to share. With an independent entrance, on the side of the house, we have a storage room. storage space. It is important to highlight that the condition of the house, both inside and outside, is in very good condition. All the elements of this house transmit a unique feeling of peace and relaxation. This magnificent property offers the tranquillity of country life and at the same time the advantages of living just a few minutes away from Estepona, San Pedro de Alcántara, Marbella and the immense variety of services and leisure facilities that these towns offer. Contact us now to get more information or arrange your appointment.