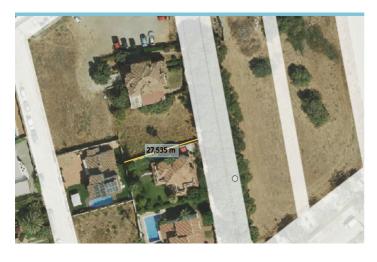

## Residential Plot for sale in Marbella, Marbella

550,000€

**Reference:** R4982347 **Plot Size:** 503m<sup>2</sup>

## Costa del Sol, Marbella

This excellent 500 square meter plot is located in a privileged area just 850 meters from the beach and next to the prestigious Guadalmina golf course. Situated in the charming village of San Pedro de Alcántara, this plot offers a unique opportunity to build a home in one of the most coveted areas of the Costa del Sol. Key Features: Proximity to the beach: Only 850 meters away, perfect for enjoying walks and activities by the sea. Exclusive location: Adjacent to the Guadalmina golf course, offering a green and sophisticated environment. In a very quiet, low-traffic street and recently renovated by the town hall. Nearby services Close to La Colonia Shopping Center and Guadalmina, providing easy access to shops, restaurants, and essential services. Education: Just 500 meters from the renowned San José School, ideal for families with children. Vibrant environment: 200 meters from the famous San Pedro Boulevard, a lively area with parks, leisure areas, and a wide variety of bars and restaurants. Access to exclusive areas: 5.4 km from Puerto Banús, famous for its nightlife, luxury boutiques, and high-end restaurants. Shopping: Only 100 meters away from grocery stores and bakeries, as well as some typical local restaurants. 21 minutes from La Cañada Shopping Center, one of the largest and most complete shopping centers in the region. Proximity to the village: Within walking distance to the center of San Pedro de Alcántara, offering an authentic experience and accessibility to all local services. Documentation and Project: The plot has all documentation up to date. The construction Pre-project has already been submitted and the license application with Marbella City Hall is in an advanced stage. You can choose to follow the project designed by the exclusive architect Alberto Rodríguez or design your own project according to your needs and preferences. Both option are not included in the price. Ficha Urbanística PA-SP-7 edificabilidad 0,30% Orientation and Maintenance: The plot has a southwest orientation, guaranteeing excellent natural light throughout the day. The proposed villa is designed to fit perfectly on the plot and requires low maintenance, ideal for year-round living with reduced costs or for enjoying long stays in Spain. Probably one of the most attractive projects in the area at an affordable price. If you need any further adjustments, feel free to let me know! JCG