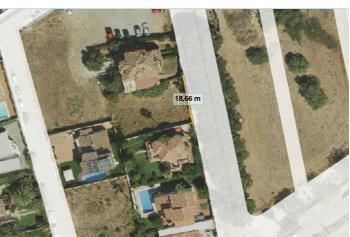

## Residential Plot for sale in Marbella, Marbella

550,000€

**Reference:** R4982347 **Plot Size:** 503m<sup>2</sup>

## Costa del Sol, Marbella

This excellent 500 square meter plot is located in a privileged area just 850 meters from the beach and next to the prestigious Guadalmina golf course. Situated in the charming village of San Pedro de Alcántara, this plot offers a unique opportunity to build a home in one of the most coveted areas of the Costa del Sol. Key Features: Proximity to the beach: Only 850 meters away, perfect for enjoying walks and activities by the sea. Exclusive location: Adjacent to the Guadalmina golf course, offering a green and sophisticated environment. In a very quiet, low-traffic street and recently renovated by the town hall. Nearby services Close to La Colonia Shopping Center and Guadalmina, providing easy access to shops, restaurants, and essential services. Education: Just 500 meters from the renowned San José School, ideal for families with children. Vibrant environment: 200 meters from the famous San Pedro Boulevard, a lively area with parks, leisure areas, and a wide variety of bars and restaurants. Access to exclusive areas: 5.4 km from Puerto Banús, famous for its nightlife, luxury boutiques, and high-end restaurants. Shopping: Only 100 meters away from grocery stores and bakeries, as well as some typical local restaurants. 21 minutes from La Cañada Shopping Center, one of the largest and most complete shopping centers in the region. Proximity to the village: Within walking distance to the center of San Pedro de Alcántara, offering an authentic experience and accessibility to all local services. Documentation and Project: The plot has all documentation up to date. The construction Pre-project has already been submitted and the license application with Marbella City Hall is in an advanced stage. You can choose to follow the project designed by the exclusive architect Alberto Rodríguez or design your own project according to your needs and preferences. Both option are not included in the price. Ficha Urbanística PA-SP-7 edificabilidad 0,30% Orientation and Maintenance: The plot has a southwest orientation, guaranteeing excellent natural light throughout the day. The proposed villa is designed to fit perfectly on the plot and requires low maintenance, ideal for year-round living with reduced costs or for enjoying long stays in Spain. Probably one of the most attractive projects in the area at an affordable price. If you need any further adjustments, feel free to let me know! JCG