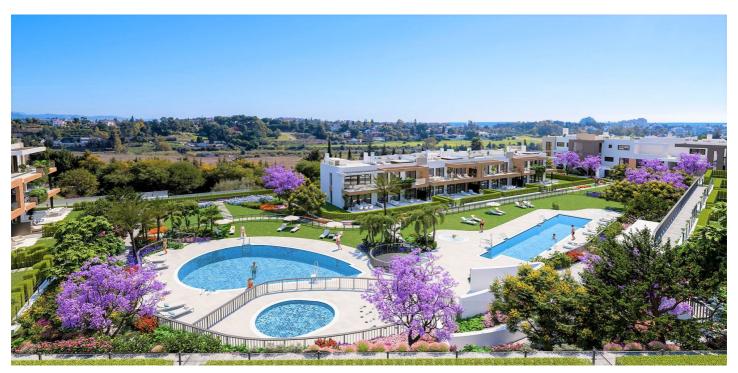

## Costa del Sol, Estepona

New project of luxury 2 and 3 bedroom apartments and penthouses in the last plot in prestigious Atalaya, on the junction of the golden triangle Marbella – Benahavis – Estepona, in a gated exclusive community full of amenities with gym, heated pool and jacuzzis, lush gardens and yoga lake, in walking distance to facilities and within a short drive to the beach, Puerto Banús and Marbella. With penthouse and rooftop sea views, top brands and high qualities such as underfloor heating throughout, modern aerothermal heat system, fully fitted kitchen and bathrooms, extensive terraces and gardens, double orientations, elevated ground floors and underground garages. Personalization of all interior materials, flexible interior architecture, furniture packages, on-site after sales customer service, and the guarantee of one of the leading and longest established european developers, and most prestigious architect Ismael Mérida.

## **Features:**

Fiber Optic

Children's Pool

Investment

**New Development** 

Orientation **Climate Control Features** 

**Covered Terrace East** Cold A/C Lift South Hot A/C

**Private Terrace** South East **U/F** Heating

Mountain Close To Sea **Panoramic** Close To Shops Close To Schools Country

Garden Pool

Pool **Furniture** Kitchen Communal Optional **Fully Fitted** 

Heated

Garden Security **Parking** 

Communal **Gated Complex** Underground