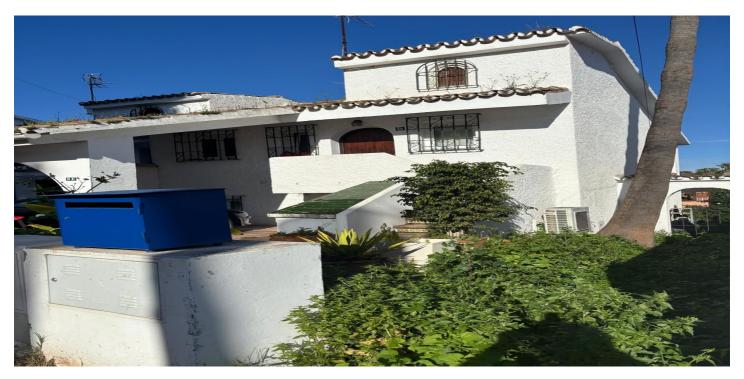

## Townhouse for sale in Benahavís, Benahavís

400,000 €

Reference: R4969477 Bedrooms: 3 Bathrooms: 3 Plot Size: 305m<sup>2</sup> Build Size: 160m<sup>2</sup> Terrace: 30m<sup>2</sup>

## Costa del Sol, Benahavís

The property is located just 10 minutes by car from Puerto Banús, in the quiet area of Atalaya Alta, surrounded by schools, supermarkets, and golf courses. On the ground floor, there are three bedrooms and two bathrooms; the master bedroom features a spacious walk-in closet and a full bathroom equipped with a shower and bathtub, as well as access to a terrace and garden. On the upper floor, there is a large living room with a fireplace, a modern kitchen, and a guest toilet. The garden offers the possibility of building a small private pool, perfect for enjoying the Mediterranean climate