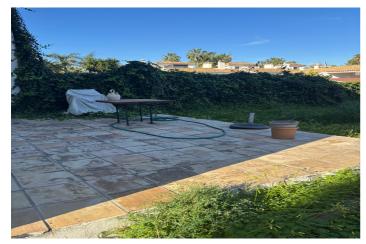

## Costa del Sol, Benahavís

The property is located just 10 minutes by car from Puerto Banús, in the quiet area of Atalaya Alta, surrounded by schools, supermarkets, and golf courses. On the ground floor, there are three bedrooms and two bathrooms; the master bedroom features a spacious walk-in closet and a full bathroom equipped with a shower and bathtub, as well as access to a terrace and garden. On the upper floor, there is a large living room with a fireplace, a modern kitchen, and a guest toilet. The garden offers the possibility of building a small private pool, perfect for enjoying the Mediterranean climate

Garden Urbanisation Restoration Required

Close To Town Close To Schools

PoolFurnitureKitchenRoom for PoolFully FurnishedFully FittedGardenParkingUtilitiesPrivatePrivateElectricity

vate Private Electricity
Drinkable Water
Telephone