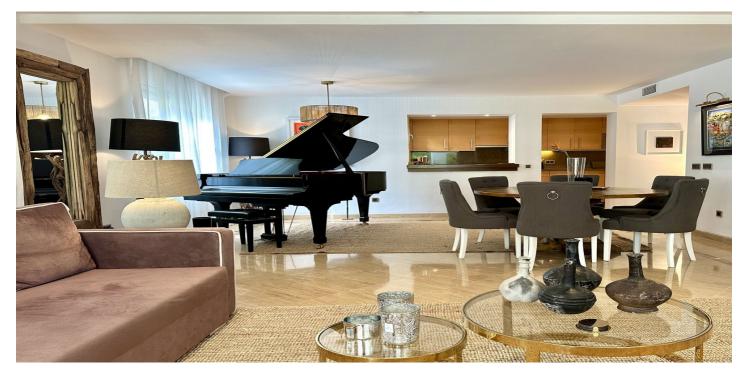

## Costa del Sol, Río Real

Discover paradise at Río Real Golf. This spectacular flat, completely refurbished, offers a high quality modern design that will make you fall in love from the first moment. With 260 m² built and 122 m² useful, this home is ideal for those looking for a sophisticated and low maintenance lifestyle. Enjoy a large 72 m² terrace with direct access to the garden, perfect for relaxing or entertaining guests. The apartment has a master bedroom that can be converted into two rooms, two elegant bathrooms and built-in wardrobes that optimize space. Comfort is guaranteed with air conditioning, electric heating and a south-facing orientation that ensures light throughout the day. In addition, it has parking spaces for two vehicles and a storage room for additional storage. The community offers a swimming pool and communal gardens, ideal for enjoying the Mediterranean climate. With a lift and parking space included in the price, this flat is a unique opportunity to live in an exclusive environment. Don't miss the chance to experience luxury living in this privileged corner of the Costa del Sol. Come and visit it and let yourself be surprised!