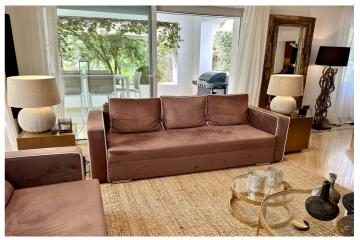

## Costa del Sol, Río Real

Discover paradise at Río Real Golf. This spectacular flat, completely refurbished, offers a high quality modern design that will make you fall in love from the first moment. With 260 m² built and 122 m² useful, this home is ideal for those looking for a sophisticated and low maintenance lifestyle. Enjoy a large 72 m² terrace with direct access to the garden, perfect for relaxing or entertaining guests. The apartment has a master bedroom that can be converted into two rooms, two elegant bathrooms and built-in wardrobes that optimize space. Comfort is guaranteed with air conditioning, electric heating and a south-facing orientation that ensures light throughout the day. In addition, it has parking spaces for two vehicles and a storage room for additional storage. The community offers a swimming pool and communal gardens, ideal for enjoying the Mediterranean climate. With a lift and parking space included in the price, this flat is a unique opportunity to live in an exclusive environment. Don't miss the chance to experience luxury living in this privileged corner of the Costa del Sol. Come and visit it and let yourself be surprised!