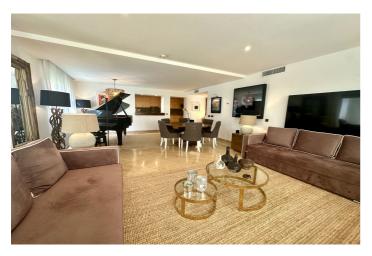

## Costa del Sol, Río Real

Discover paradise at Río Real Golf. This spectacular flat, completely refurbished, offers a high quality modern design that will make you fall in love from the first moment. With 260 m² built and 122 m² useful, this home is ideal for those looking for a sophisticated and low maintenance lifestyle. Enjoy a large 72 m² terrace with direct access to the garden, perfect for relaxing or entertaining guests. The apartment has a master bedroom that can be converted into two rooms, two elegant bathrooms and built-in wardrobes that optimize space. Comfort is guaranteed with air conditioning, electric heating and a south-facing orientation that ensures light throughout the day. In addition, it has parking spaces for two vehicles and a storage room for additional storage. The community offers a swimming pool and communal gardens, ideal for enjoying the Mediterranean climate. With a lift and parking space included in the price, this flat is a unique opportunity to live in an exclusive environment. Don't miss the chance to experience luxury living in this privileged corner of the Costa del Sol. Come and visit it and let yourself be surprised!