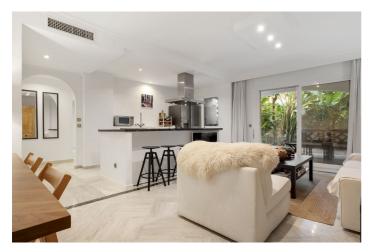

## Costa del Sol, Nagüeles

Price reduced! Beautiful ground floor apartment within walking distance of the center and beach in Marbella for sale. The entrance gives direct access to the bright living room with open kitchen and sliding doors to a private terrace. The living room is cozy. The open kitchen, equipped with a very large island, is not only an eye-catcher but also a cozy place to enjoy breakfast together, or a good glass of wine. The terrace is covered and offers 100% privacy, the garden is partly made maintenance-friendly with beautiful white stones. Through a private gate there is access to the communal garden and the swimming pool is just a few meters from the apartment. The spacious master bedroom is also a showpiece, with an open-plan bathroom that looks better in real life, but the photos already give an impression. The second bedroom is also spacious enough and the 2nd bathroom has a bathtub The apartment has its own parking space in the underground parking garage which can be reached by elevator or stairs. Hacienda Nagueles 2 is an apartment complex located 750m from the beach and promenade of Marbella. The lively center of Marbella is at the same distance. The airport of Málaga is not far away with a drive of 35 minutes. Comunity fee 136 per month, IBI 550 per year, Rubbish 184 per year.