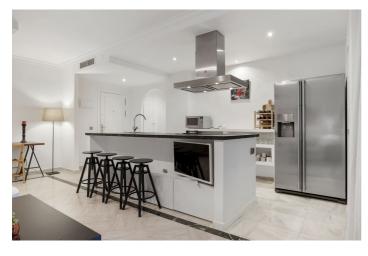

## Costa del Sol, Nagüeles

Price reduced! Beautiful ground floor apartment within walking distance of the center and beach in Marbella for sale. The entrance gives direct access to the bright living room with open kitchen and sliding doors to a private terrace. The living room is cozy. The open kitchen, equipped with a very large island, is not only an eye-catcher but also a cozy place to enjoy breakfast together, or a good glass of wine. The terrace is covered and offers 100% privacy, the garden is partly made maintenance-friendly with beautiful white stones. Through a private gate there is access to the communal garden and the swimming pool is just a few meters from the apartment. The spacious master bedroom is also a showpiece, with an open-plan bathroom that looks better in real life, but the photos already give an impression. The second bedroom is also spacious enough and the 2nd bathroom has a bathtub The apartment has its own parking space in the underground parking garage which can be reached by elevator or stairs. Hacienda Nagueles 2 is an apartment complex located 750m from the beach and promenade of Marbella. The lively center of Marbella is at the same distance. The airport of Málaga is not far away with a drive of 35 minutes. Comunity fee 136 per month, IBI 550 per year, Rubbish 184 per year.