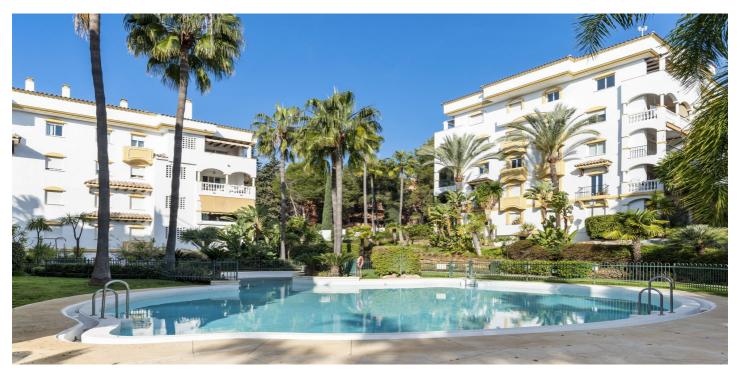

## Costa del Sol, Nagüeles

Price reduced! Beautiful ground floor apartment within walking distance of the center and beach in Marbella for sale. The entrance gives direct access to the bright living room with open kitchen and sliding doors to a private terrace. The living room is cozy. The open kitchen, equipped with a very large island, is not only an eye-catcher but also a cozy place to enjoy breakfast together, or a good glass of wine. The terrace is covered and offers 100% privacy, the garden is partly made maintenance-friendly with beautiful white stones. Through a private gate there is access to the communal garden and the swimming pool is just a few meters from the apartment. The spacious master bedroom is also a showpiece, with an open-plan bathroom that looks better in real life, but the photos already give an impression. The second bedroom is also spacious enough and the 2nd bathroom has a bathtub The apartment has its own parking space in the underground parking garage which can be reached by elevator or stairs. Hacienda Nagueles 2 is an apartment complex located 750m from the beach and promenade of Marbella. The lively center of Marbella is at the same distance. The airport of Málaga is not far away with a drive of 35 minutes. Comunity fee 136 per month, IBI 550 per year, Rubbish 184 per year.