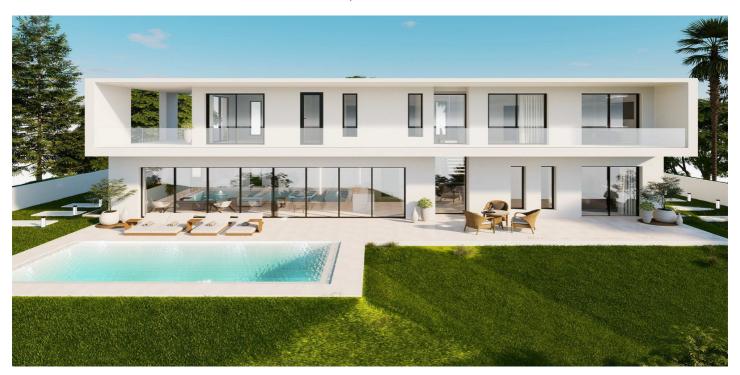

## LUXURY CONTEMPORARY TAILOR-MADE VILLA IN MARBELLA.

Tailor made villa, can be customised to clients wishes, off plan price from.

This contemporary 2-level villa is designed considering optimised distribution of space, natural illumination, and ventilation in all rooms, and with the perfect exploitation of each square meter of the house, which means - no wasted space or energy!

The entrance of the villa opens into a spacious entrance hall with wardrobes, leading to the spacious living room with open plan kitchen with an integrated kitchen island. Large floor-to-ceiling energy efficient windows give you direct access to the pool and the garden area. There is also a guest toilet on the ground floor.

The outside area offers spacious covered terraces, a beautiful private pool and a landscaped garden plus your own private parking space for two cars, connected to the villa.