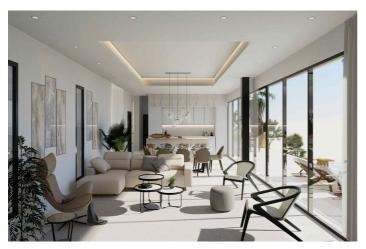

The entrance of the villa opens into a spacious entrance hall with wardrobes, leading to the spacious living room with open plan kitchen with an integrated kitchen island. Large floor-to-ceiling energy efficient windows give you direct access to the pool and the garden area. There is also a guest toilet on the ground floor.

A magnificent living room area has been designed to fully enjoy and contemplate the beautiful views that Costa del Sol has to offer.

Floating glass staircase leads you to the upper floor where you will find large bedrooms and a lot of built-in wardrobe space. A master bedroom has an en-suite bathroom and a large walk-in wardrobe.