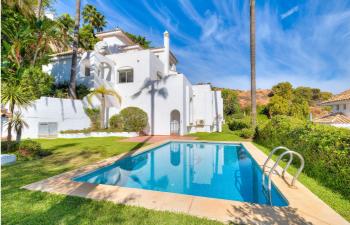

Set on a generous plot, the property boasts a mature private garden with a swimming pool, creating an idyllic retreat for relaxation and entertainment. The spacious terrace features a delightful BBQ area, ideal for outdoor dining while enjoying breathtaking mountain views.

Spread across two floors, the villa comprises five bedrooms and four bathrooms, including a luxurious master suite. The fully equipped kitchen seamlessly connects to the elegant lounge and dining area, which is enhanced by a cozy fireplace and direct access to the terrace.