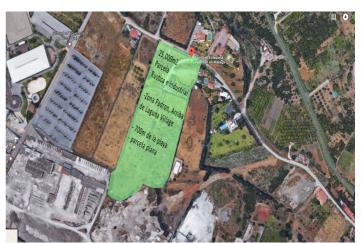

## Costa del Sol, Estepona

\*\*Magnificent plot of land of 24,135 m<sup>2</sup> in Estepona, with water, electricity, and both rustic and industrial zoning\*\*, located in a strategic area that offers great potential for various projects. With its exceptional features and privileged location, this property allows for a wide range of development options. Possible uses for the land: 1. \*\*Equestrian center\*\*: Ideal for creating a horse-related business, with facilities such as stables, riding arenas, and other spaces designed for equestrian activities and horse breeding. 2. \*\*Agricultural or livestock business\*\*: The plot is perfect for agricultural or livestock projects, taking advantage of its agricultural zoning for production and animal breeding. 3. \*\*Outdoor sports and rural activities\*\*: An extensive plot surrounded by nature, offering ample opportunities for outdoor sports such as motocross, quads, paintball, mountain bike trails, and sports circuits, making it a perfect destination for lovers of rural adventure activities. Key features: - \*\*Excellent location\*\*: Situated in the El Padron area, just 1 km from the sea and 10 minutes from the center of Estepona. With direct access from the A-7 motorway, it connects easily to Estepona (3 km), Puerto Banús (10 km), and Málaga (75 km), ensuring excellent communication and proximity to services and tourist areas. - \*\*Panoramic views\*\*: The plot is located on a hill with a gentle slope, offering spectacular views of the surrounding landscape, the sea, and the coast. - \*\*Industrial use allowed\*\*: The lower part of the plot is classified as industrial land, allowing the construction of industrial warehouses, storage facilities, or other industrial buildings, expanding the options for developing various types of businesses. - \*\*Accessibility and convenience\*\*: The property has two private access points and ample parking space, making it easy to access and suitable for businesses that require large amounts of traffic or for setting up activity centers. This land is a unique opportunity for those seeking a property with great versatility, in an exceptional location on the Costa del Sol. Perfect for business projects, recreational activities, or those wishing to take advantage of its natural beauty and excellent connectivity to other points of interest.