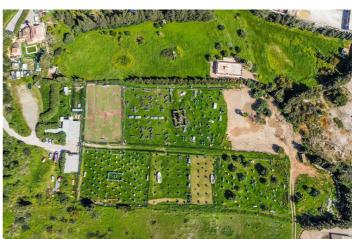

## Costa del Sol, Estepona

\*\*Magnificent plot of land of 24,135 m<sup>2</sup> in Estepona, with water, electricity, and both rustic and industrial zoning\*\*, located in a strategic area that offers great potential for various projects. With its exceptional features and privileged location, this property allows for a wide range of development options. Possible uses for the land: 1. \*\*Equestrian center\*\*: Ideal for creating a horse-related business, with facilities such as stables, riding arenas, and other spaces designed for equestrian activities and horse breeding. 2. \*\*Agricultural or livestock business\*\*: The plot is perfect for agricultural or livestock projects, taking advantage of its agricultural zoning for production and animal breeding. 3. \*\*Outdoor sports and rural activities\*\*: An extensive plot surrounded by nature, offering ample opportunities for outdoor sports such as motocross, quads, paintball, mountain bike trails, and sports circuits, making it a perfect destination for lovers of rural adventure activities. Key features: - \*\*Excellent location\*\*: Situated in the El Padron area, just 1 km from the sea and 10 minutes from the center of Estepona. With direct access from the A-7 motorway, it connects easily to Estepona (3 km), Puerto Banús (10 km), and Málaga (75 km), ensuring excellent communication and proximity to services and tourist areas. - \*\*Panoramic views\*\*: The plot is located on a hill with a gentle slope, offering spectacular views of the surrounding landscape, the sea, and the coast. - \*\*Industrial use allowed\*\*: The lower part of the plot is classified as industrial land, allowing the construction of industrial warehouses, storage facilities, or other industrial buildings, expanding the options for developing various types of businesses. - \*\*Accessibility and convenience\*\*: The property has two private access points and ample parking space, making it easy to access and suitable for businesses that require large amounts of traffic or for setting up activity centers. This land is a unique opportunity for those seeking a property with great versatility, in an exceptional location on the Costa del Sol. Perfect for business projects, recreational activities, or those wishing to take advantage of its natural beauty and excellent connectivity to other points of interest.