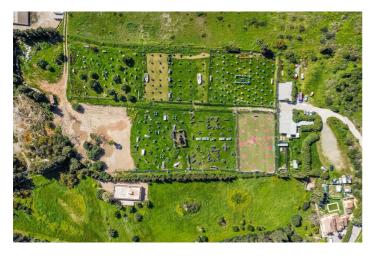

## Costa del Sol, Estepona

\*\*Magnificent plot of land of 24,135 m<sup>2</sup> in Estepona, with water, electricity, and both rustic and industrial zoning\*\*, located in a strategic area that offers great potential for various projects. With its exceptional features and privileged location, this property allows for a wide range of development options. Possible uses for the land: 1. \*\*Equestrian center\*\*: Ideal for creating a horse-related business, with facilities such as stables, riding arenas, and other spaces designed for equestrian activities and horse breeding. 2. \*\*Agricultural or livestock business\*\*: The plot is perfect for agricultural or livestock projects, taking advantage of its agricultural zoning for production and animal breeding. 3. \*\*Outdoor sports and rural activities\*\*: An extensive plot surrounded by nature, offering ample opportunities for outdoor sports such as motocross, quads, paintball, mountain bike trails, and sports circuits, making it a perfect destination for lovers of rural adventure activities. Key features: - \*\*Excellent location\*\*: Situated in the El Padron area, just 1 km from the sea and 10 minutes from the center of Estepona. With direct access from the A-7 motorway, it connects easily to Estepona (3 km), Puerto Banús (10 km), and Málaga (75 km), ensuring excellent communication and proximity to services and tourist areas. - \*\*Panoramic views\*\*: The plot is located on a hill with a gentle slope, offering spectacular views of the surrounding landscape, the sea, and the coast. - \*\*Industrial use allowed\*\*: The lower part of the plot is classified as industrial land, allowing the construction of industrial warehouses, storage facilities, or other industrial buildings, expanding the options for developing various types of businesses. - \*\*Accessibility and convenience\*\*: The property has two private access points and ample parking space, making it easy to access and suitable for businesses that require large amounts of traffic or for setting up activity centers. This land is a unique opportunity for those seeking a property with great versatility, in an exceptional location on the Costa del Sol. Perfect for business projects, recreational activities, or those wishing to take advantage of its natural beauty and excellent connectivity to other points of interest.