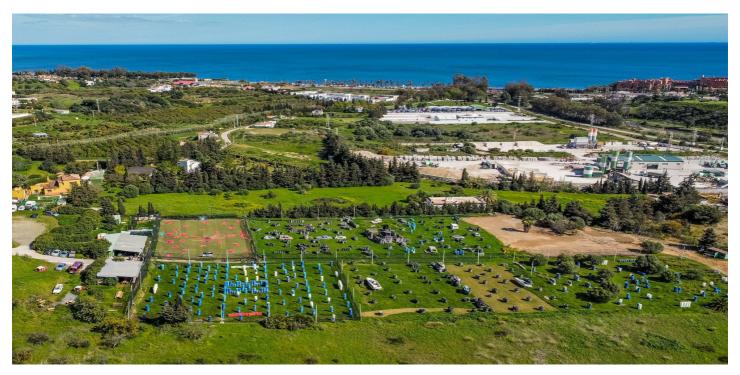

## Costa del Sol, Estepona

\*\*Magnificent plot of land of 24,135 m<sup>2</sup> in Estepona, with water, electricity, and both rustic and industrial zoning\*\*, located in a strategic area that offers great potential for various projects. With its exceptional features and privileged location, this property allows for a wide range of development options. Possible uses for the land: 1. \*\*Equestrian center\*\*: Ideal for creating a horse-related business, with facilities such as stables, riding arenas, and other spaces designed for equestrian activities and horse breeding. 2. \*\*Agricultural or livestock business\*\*: The plot is perfect for agricultural or livestock projects, taking advantage of its agricultural zoning for production and animal breeding. 3. \*\*Outdoor sports and rural activities\*\*: An extensive plot surrounded by nature, offering ample opportunities for outdoor sports such as motocross, quads, paintball, mountain bike trails, and sports circuits, making it a perfect destination for lovers of rural adventure activities. Key features: - \*\*Excellent location\*\*: Situated in the El Padron area, just 1 km from the sea and 10 minutes from the center of Estepona. With direct access from the A-7 motorway, it connects easily to Estepona (3 km), Puerto Banús (10 km), and Málaga (75 km), ensuring excellent communication and proximity to services and tourist areas. - \*\*Panoramic views\*\*: The plot is located on a hill with a gentle slope, offering spectacular views of the surrounding landscape, the sea, and the coast. - \*\*Industrial use allowed\*\*: The lower part of the plot is classified as industrial land, allowing the construction of industrial warehouses, storage facilities, or other industrial buildings, expanding the options for developing various types of businesses. - \*\*Accessibility and convenience\*\*: The property has two private access points and ample parking space, making it easy to access and suitable for businesses that require large amounts of traffic or for setting up activity centers. This land is a unique opportunity for those seeking a property with great versatility, in an exceptional location on the Costa del Sol. Perfect for business projects, recreational activities, or those wishing to take advantage of its natural beauty and excellent connectivity to other points of interest.