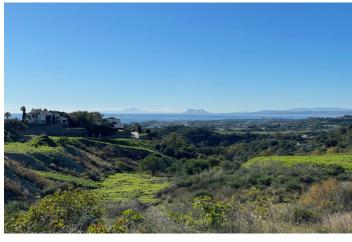

## Costa del Sol, New Golden Mile

LARGE PLOT FOR LUXURY VILLA Double Plot: 4,553m² Buildable: 1,000m² plus basement and porches Large elevated plot with unobstructed panoramic, south-western sea view to Gibraltar and Morocco and mountains. Close to beach (2km), great restaurants, supermarkets, hospital, schools etc. La Panera on the New Golden Mile between San Pedro and Estepona is a beautiful and peaceful area, only 10 to 12 minutes from Puerto Banus. High quality urbanisation with luxury villas. All services are in place.