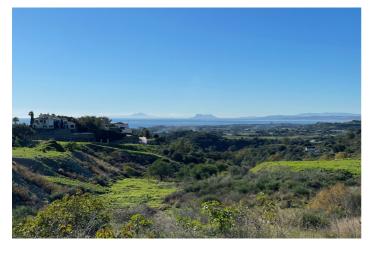

## Costa del Sol, New Golden Mile

LARGE PLOT FOR LUXURY VILLA Double Plot: 2,333m<sup>2</sup> Buildable: 500m<sup>2</sup> plus basement and porches Large elevated plot with unobstructed panoramic, south-western sea view to Gibraltar and Morocco and mountains. Close to beach (2km), great restaurants, supermarkets, hospital, schools etc. La Panera on the New Golden Mile between San Pedro and Estepona is a beautiful and peaceful area, only 10 to 12 minutes from Puerto Banus. High quality urbanisation with luxury villas. All services are in place.