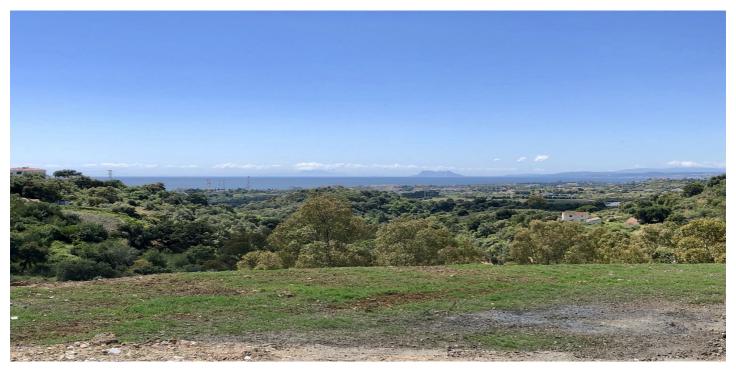

## Costa del Sol, New Golden Mile

LARGE PLOT FOR LUXURY VILLA Double Plot: 3,135m² Buildable: 500m² plus basement and porches Large elevated plot with unobstructed panoramic, south-western sea view to Gibraltar and Morocco and mountains. Close to beach (2km), great restaurants, supermarkets, hospital, schools etc. La Panera on the New Golden Mile between San Pedro and Estepona is a beautiful and peaceful area, only 10 to 12 minutes from Puerto Banus. High quality urbanisation with luxury villas. All services are in place.

## **Features:**

Fiber Optic

FeaturesOrientationViewsNear TransportSouth WestSea Views

Mountain
Panoramic
Country
Forest
Condition
Utilities

SettingConditionUtilitiesClose To GolfExcellentElectricity

Urbanisation Drinkable Water