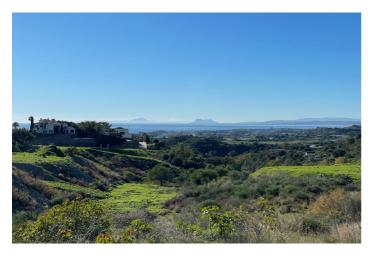

## Costa del Sol, New Golden Mile

LARGE PLOT FOR LUXURY VILLA Double Plot: 3,135m² Buildable: 500m² plus basement and porches Large elevated plot with unobstructed panoramic, south-western sea view to Gibraltar and Morocco and mountains. Close to beach (2km), great restaurants, supermarkets, hospital, schools etc. La Panera on the New Golden Mile between San Pedro and Estepona is a beautiful and peaceful area, only 10 to 12 minutes from Puerto Banus. High quality urbanisation with luxury villas. All services are in place.

## **Features:**

Fiber Optic

FeaturesOrientationViewsNear TransportSouth WestSea Views

Mountain
Panoramic
Country
Forest
Condition
Utilities

SettingConditionUtilitiesClose To GolfExcellentElectricity

Urbanisation Drinkable Water