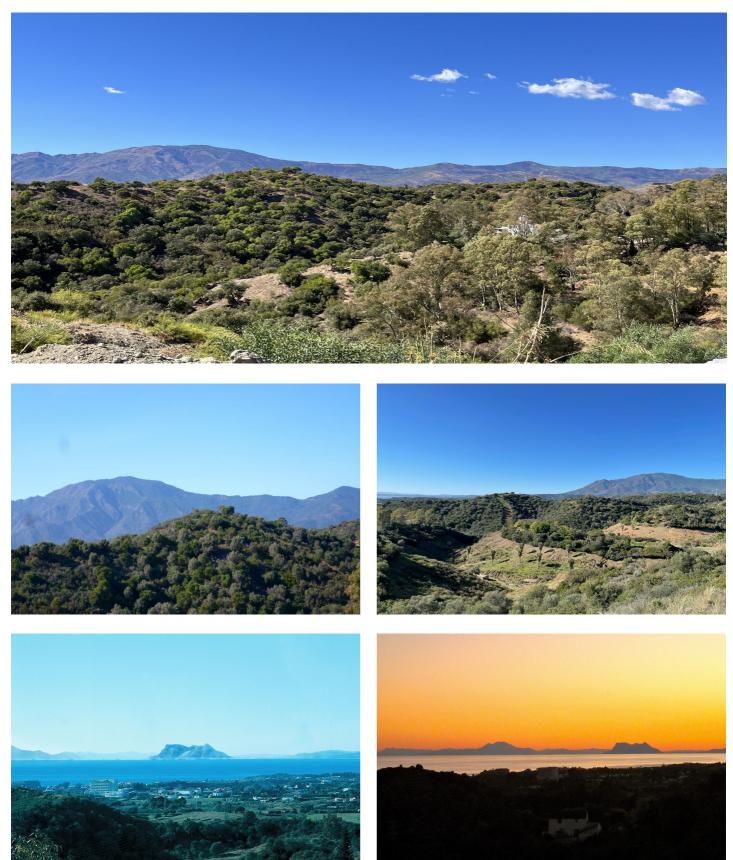

## Costa del Sol, Selwo

LARGE PLOT FOR LUXURY VILLA Plot: 4,124m<sup>2</sup> Buildable: 600m<sup>2</sup> plus basement and porches Large elevated plot with panoramic mountain views. Close to beach (2km), great restaurants, supermarkets, hospital, schools etc. La Panera on the New Golden Mile between San Pedro and Estepona is a beautiful and peaceful area, only 10 to 12 minutes from Puerto Banus. High quality urbanisation with luxury villas. All services are in place.