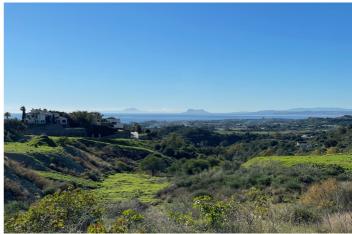

## Costa del Sol, New Golden Mile

LARGE PLOT FOR LUXURY VILLA Plot Size: 3,176 m<sup>2</sup> Buildable: 500m<sup>2</sup> plus basement and porches Large plot with unobstructed panoramic, south-western sea view to Gibraltar and Morocco and mountains. Close to beach (2km), great restaurants, supermarkets, hospital, schools etc. La Panera on the New Golden Mile between San Pedro and Estepona is a beautiful and peaceful area, only 10 to 12 minutes from Puerto Banus. High quality urbanisation with luxury villas. All services are in place.