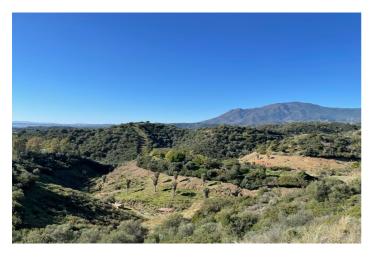

## Costa del Sol, New Golden Mile

LARGE PLOT FOR LUXURY VILLA Plot Size: 3,176 m<sup>2</sup> Buildable: 500m<sup>2</sup> plus basement and porches Large plot with unobstructed panoramic, south-western sea view to Gibraltar and Morocco and mountains. Close to beach (2km), great restaurants, supermarkets, hospital, schools etc. La Panera on the New Golden Mile between San Pedro and Estepona is a beautiful and peaceful area, only 10 to 12 minutes from Puerto Banus. High quality urbanisation with luxury villas. All services are in place.