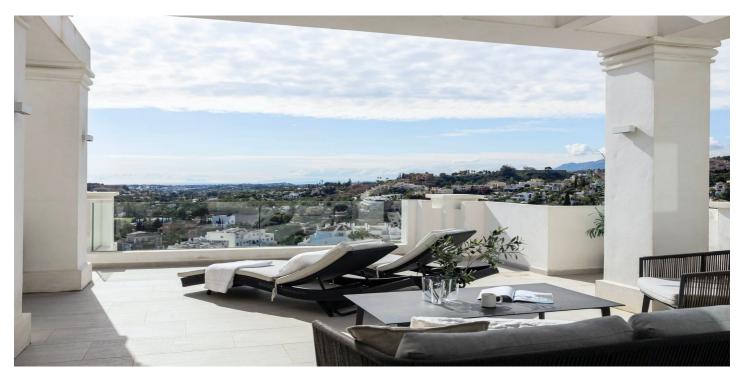

## Ground Floor Apartment for sale in Aloha, Marbella

1,290,000 €

Reference: R4988455 Bedrooms: 2 Bathrooms: 2 Build Size: 133m<sup>2</sup> Terrace: 67m<sup>2</sup>

## Costa del Sol, Marbella

This exceptional property offers a unique blend of elegance comfort and breathtaking views making it the perfect escape. This bright apartment includes two spacious bedrooms with underfloor heating designed for relaxation. Both bedrooms boasts luxurious en-suite bathrooms offering a private retreat. Enjoy an expansive open-plan living and dining area that seamlessly connects to a huge terrace ideal for entertaining or enjoying fabulous views. The southwest facing terrace features a Drop jacuzzi and panoramic sea views stretching all the way to Gibraltar. The modern open-plan kitchen complete with an island is perfect for culinary creations and social gatherings. In addition to the stunning features of the apartment, the community offers a range of amenities for a luxurious lifestyle including a gated community with 24/7 concierge service, gym and spa facilities with saunas and heated indoor pool perfect for year-round enjoyment and to meet your every need. Additionally two large outdoor swimming pools with sunbathing areas. Additionally underground parking and storage are included ensuring space for your belongings and vehicles. This apartment is not just a home, it's a lifestyle perfectly situated in Nueva Andalucia just minutes away from vibrant dining shopping and the beautiful Mediterranean coastline. Spectacular sea views from your bright apartment and great floor plan makes every moment spent at home feel like a getaway. Don't miss this rare opportunity to own a slice of paradise!