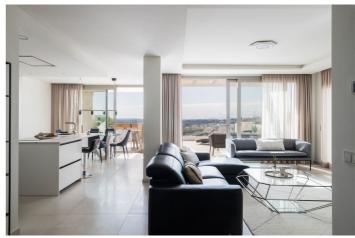

## Costa del Sol, Marbella

This exceptional property offers a unique blend of elegance comfort and breathtaking views making it the perfect escape. This bright apartment includes two spacious bedrooms with underfloor heating designed for relaxation. Both bedrooms boasts luxurious en-suite bathrooms offering a private retreat. Enjoy an expansive open-plan living and dining area that seamlessly connects to a huge terrace ideal for entertaining or enjoying fabulous views. The southwest facing terrace features a Drop jacuzzi and panoramic sea views stretching all the way to Gibraltar. The modern open-plan kitchen complete with an island is perfect for culinary creations and social gatherings. In addition to the stunning features of the apartment, the community offers a range of amenities for a luxurious lifestyle including a gated community with 24/7 concierge service, gym and spa facilities with saunas and heated indoor pool perfect for year-round enjoyment and to meet your every need. Additionally two large outdoor swimming pools with sunbathing areas. Additionally underground parking and storage are included ensuring space for your belongings and vehicles. This apartment is not just a home, it's a lifestyle perfectly situated in Nueva Andalucia just minutes away from vibrant dining shopping and the beautiful Mediterranean coastline. Spectacular sea views from your bright apartment and great floor plan makes every moment spent at home feel like a getaway. Don't miss this rare opportunity to own a slice of paradise!