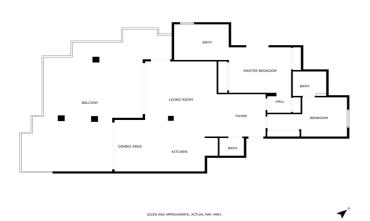

## Ground Floor Apartment for sale in Aloha, Marbella

1,290,000 €

Reference: R4988455 Bedrooms: 2 Bathrooms: 2 Build Size: 133m<sup>2</sup> Terrace: 67m<sup>2</sup>

## Costa del Sol, Marbella

This exceptional property offers a unique blend of elegance comfort and breathtaking views making it the perfect escape. This bright apartment includes two spacious bedrooms with underfloor heating designed for relaxation. Both bedrooms boasts luxurious en-suite bathrooms offering a private retreat. Enjoy an expansive open-plan living and dining area that seamlessly connects to a huge terrace ideal for entertaining or enjoying fabulous views. The southwest facing terrace features a Drop jacuzzi and panoramic sea views stretching all the way to Gibraltar. The modern open-plan kitchen complete with an island is perfect for culinary creations and social gatherings. In addition to the stunning features of the apartment, the community offers a range of amenities for a luxurious lifestyle including a gated community with 24/7 concierge service, gym and spa facilities with saunas and heated indoor pool perfect for year-round enjoyment and to meet your every need. Additionally two large outdoor swimming pools with sunbathing areas. Additionally underground parking and storage are included ensuring space for your belongings and vehicles. This apartment is not just a home, it's a lifestyle perfectly situated in Nueva Andalucia just minutes away from vibrant dining shopping and the beautiful Mediterranean coastline. Spectacular sea views from your bright apartment and great floor plan makes every moment spent at home feel like a getaway. Don't miss this rare opportunity to own a slice of paradise!