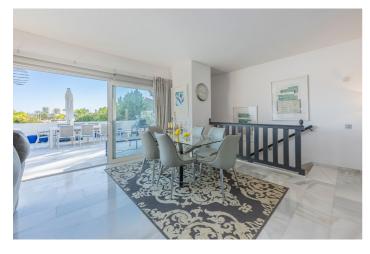

## Costa del Sol, Nueva Andalucía

This stunning corner townhouse is located in the exclusive Azahara II development in Nueva Andalucía, Marbella, Málaga. With a privileged location, this property offers proximity to amenities, transport, golf courses, shops, the city centre and schools. In addition, it enjoys spectacular views of the sea, the mountains and the gardens. The recently renovated property has a functional and bright layout. On the ground floor there are three bedrooms, all with direct access to a terrace that connects to the community gardens. One of the bedrooms has an en-suite bathroom, while the others share an additional bathroom. On the entrance floor, there is a spacious living room with an open kitchen and a separate laundry room. From this floor, there is access to a large south-facing terrace, ideal for enjoying the Mediterranean climate and the stunning sea and mountain views. There is also a toilet available for added convenience. The property, with a constructed area of 210m² and 50m² of terrace, has been designed to maximise natural light and connection with the outdoor spaces. The development offers amenities such as a communal swimming pool and gardens, as well as a communal carport for parking. This semi-detached house is in excellent condition, ready to move into, and is perfect both as a main residence or to enjoy a second home in one of the most sought-after areas of the Costa del Sol.