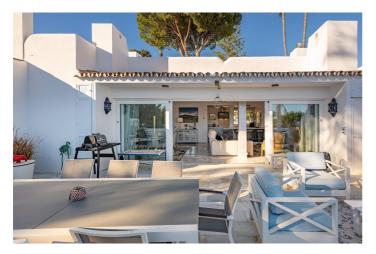

## Costa del Sol, Nueva Andalucía

This stunning corner townhouse is located in the exclusive Azahara II development in Nueva Andalucía, Marbella, Málaga. With a privileged location, this property offers proximity to amenities, transport, golf courses, shops, the city centre and schools. In addition, it enjoys spectacular views of the sea, the mountains and the gardens. The recently renovated property has a functional and bright layout. On the ground floor there are three bedrooms, all with direct access to a terrace that connects to the community gardens. One of the bedrooms has an en-suite bathroom, while the others share an additional bathroom. On the entrance floor, there is a spacious living room with an open kitchen and a separate laundry room. From this floor, there is access to a large south-facing terrace, ideal for enjoying the Mediterranean climate and the stunning sea and mountain views. There is also a toilet available for added convenience. The property, with a constructed area of 210m² and 50m² of terrace, has been designed to maximise natural light and connection with the outdoor spaces. The development offers amenities such as a communal swimming pool and gardens, as well as a communal carport for parking. This semi-detached house is in excellent condition, ready to move into, and is perfect both as a main residence or to enjoy a second home in one of the most sought-after areas of the Costa del Sol.